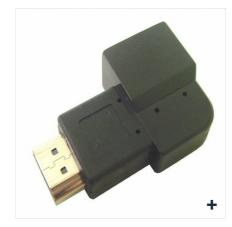

## Right Angle HDMI Plug to HDMI Jack Adapter

**★★★** 0 Review(s)

Model: 35-709-B

Right Angle HDMI Plug to HDMI Jack Adapter

**LOG IN TO YOUR ACCOUNT** 

Buy: Online Store

Email to a Friend

CALIFORNIA PROP 65 🛨

DESCRIPTION TECHNICAL RESOURCES

TAGS

REVIEWS

**35-709-B** | Right Angle HDMI Male to HDMI Female adaptor. Unique flat on side design.

VIEW PRODUCTS MY ACCOUNT ORDER INFORMATION CONTACT INFORMATION

L.E.D Lighting ATSC-QAM RF Products