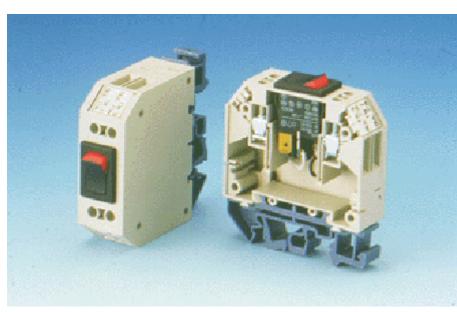

**Color:** Grey

This switch module incorporates a UL/CSA recognized switch in a terminal block style housing. It is ideal for limited space enclosures and/or where the disconnect would be difficult to reach. The switch module functions to turn ON or OFF a branch circuit under load. Available in DPST (2NO) and DPST (1NO/1NC) variations, the units are rated for 8A/125V and 4A/250V, the unit is designed with a universal mounting base for DIN rail assembly. The housing is UL94V-0 rated polyamide 6.6. The rocker switch is positioned on top of the housing providing easy access with minimal extension above the housing surface.