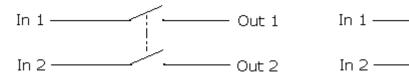

**Color:** Grey

This switch module incorporates a UL/CSA recognized switch in a terminal block style housing. It is ideal for limited space enclosures and/or where the disconnect would be difficult to reach. The switch module functions to turn ON or OFF a branch circuit under load. Available in DPST (2NO) and DPST (1NO/1NC) variations, the units are rated for 8A/125V and 4A/250V, the unit is designed with a universal mounting base for DIN rail assembly. The housing is UL94V-0 rated polyamide 6.6. The rocker switch is positioned on top of the housing providing easy access with minimal extension above the housing surface.