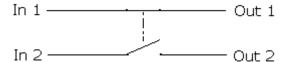

**Color:** Grey

This switch module incorporates a UL/CSA recognized switch in a terminal block style housing. It is ideal for limited space enclosures and/or where the disconnect would be difficult to reach. The switch module functions to turn ON or OFF a branch circuit under load. Available in DPST (2NO) and DPST (1NO/1NC) variations, the units are rated for 8A/125V and 4A/250V, the unit is designed with a universal mounting base for DIN rail assembly. The housing is UL94V-0 rated polyamide 6.6. The rocker switch is positioned on top of the housing providing easy access with minimal extension above the housing surface.