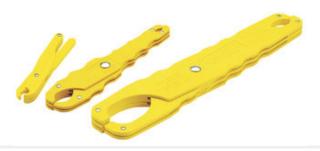

## Safe-T-Grip Fuse Puller

## **Features**

- Large Puller for 31 to 600A/250V and 31 to 400A/600V 3/4 inch to 2-1/2 inches diameter fuses
- 11-3/4 inches long
- Handy and convenient for removing or replacing cartridgetype fuses
- Three sizes handle fuses ranging from 0 to 600A
- Fully insulated, high dielectric, glass filled polypropylene construction
- Notched handles provide safe, no-slip grip
- Clearly marked amperage ranges

## Models

| Safe-T-Grip Fuse Puller | 34-003    |
|-------------------------|-----------|
| Description             | Catalog # |

©2014 IDEAL INDUSTRIES, INC. All rights reserved.