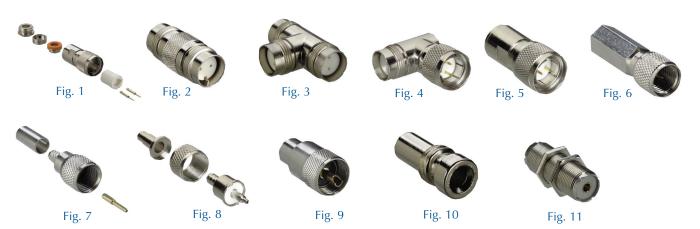

### **Twin-Axial Connectors**

| Retail<br>Part No. | Bulk<br>Part No. | Figure<br>Number | Description                           |  |
|--------------------|------------------|------------------|---------------------------------------|--|
|                    | 33-1300-BU       | 1                | Twin-Axial Male Compression-Gold Pins |  |
|                    | 33-1302-BU       | 1                | Twin-Axial Male Compression           |  |

# **Twin-Axial Adapters**

| Retail   | Bulk       | Figure | Description                           |
|----------|------------|--------|---------------------------------------|
| Part No. | Part No.   | Number |                                       |
| 33-1304  | 33-1304-BU | 2      | Twin-Axial Double Female              |
| 33-1305  | 33-1305-BU | 3      | Twin-Axial Three Female T Adapter     |
| 33-1306  | 33-1306-BU | 4      | Right Angle Twin-Axial Male to Female |

#### **Twin-Axial Terminators**

| Retail<br>Part No. | Bulk<br>Part No. | Figure<br>Number | Description                        |  |
|--------------------|------------------|------------------|------------------------------------|--|
|                    | 33-1309-BU       | 5                | Twin-Axial Male Terminator, 50 Ohm |  |
|                    | 33-1310-BU       | 5                | Twin-Axial Male Terminator, 75 Ohm |  |

#### **UHF Connectors**

| Retail   | Bulk      | Quantity Per   | Figure | Description                                        | Cable Type               | Use with GC   |
|----------|-----------|----------------|--------|----------------------------------------------------|--------------------------|---------------|
| Part No. | Part No.  | Retail Package | No.    |                                                    |                          | Wire Part No. |
| 33-850   | 33-850-BU | 5              | 6      | Mini Male Twist-on, 1-Piece                        | RG-58                    |               |
|          | 33-860-BU |                | 7      | Mini UHF Male Crimp-on, 3-Piece Set                | RG-58                    |               |
| 33-540   | 33-540-BU | 2              | 8      | Male Crimp-on, 3-Piece Set                         | RG-58                    |               |
| 33-541   | 33-541-BU | 2              | 8      | Male Crimp-on, 3-Piece Set                         | RG-59/RG-62              | 14-1924-9H81  |
|          | 33-550-BU |                | 9      | Male Twist-on, Teflon Insulator, Solder Center Pin | RG-8/RG-11/RG-213/RG-214 |               |
|          | 33-505-BU |                | 10     | Reducer, 1-Piece, Use with Part No. 33-550         | RG-58                    |               |
|          | 33-507-BU |                | 10     | Reducer, 1-Piece, Use with Part No. 33-550         | RG-59/RG-62              | 14-1924-9H81  |

## **UHF Chassis Mount**

| Retail<br>Part No. | Bulk<br>Part No. | Figure<br>Number | Description                           | Cable Type |
|--------------------|------------------|------------------|---------------------------------------|------------|
|                    | 33-502-BU        | 11               | UHF Female to UHF Female, Panel Mount |            |