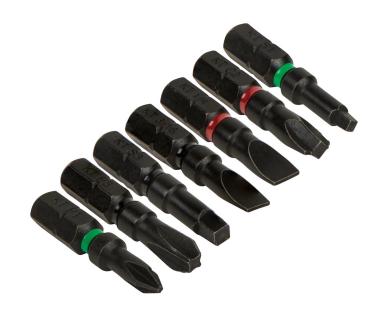

## Pro Impact Power Bits, Assorted 7-Pack

Klein Tools has designed a set of Impact Power Bits for the professional electrician. All the bits are made of high-impact rated S2 steel and color coded for easy identification. The 1-1/4-Inch (31.8 mm) long driver bits are easier to grip than a standard 1-Inch (25.4 mm) bit. You can find these bits along with additional size and tip bits in our Pro Impact Power Bit Set with Case (Cat. No. 32799).

## **Specifications**

| Туре:             | Impact Ready                     | Application:    | Bits for Power Impact Drivers                                             |
|-------------------|----------------------------------|-----------------|---------------------------------------------------------------------------|
| Special Features: | Impact Rated, Longer-Easier Grip | Overall Length: | 1.25" (3.2 cm)                                                            |
| Overall Height:   | 0.28" (0.7 cm)                   | Diameter:       | 0.25" (0.6 cm)                                                            |
| Material:         | S2 Steel                         | Color Code:     | Red and Green                                                             |
| Shank Type:       | 1/4" Hex                         | Bit Type:       | #1 Ph, #3 Ph, #1 Sq, #3 Sq, #2 Combo, 3/16" (4.8 mm) SI, 1/4" (6.4 mm) SI |
| Package Quantity: | 7                                | Weight:         | 0 oz (0 g)                                                                |