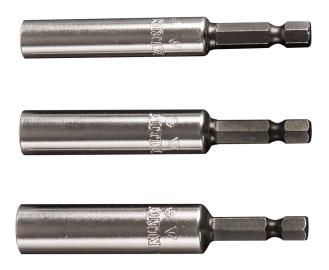

## Catalog No. 32759

## Power Nut Driver Set, 3-Pack

These hollow shaft magnetic nut drivers are designed for long bolts, studs or threaded rod jobs. The magnetic head holds nuts and bolts to aid in hard to reach installations. The wrench assist end is designed for high torque loosening found in many jobs. Available in three hex sizes to fit most application needs.

## **Specifications**

| Туре:             | Quick Connect  | Nut Driver Sizes: | 1/4", 5/16", 3/8" |
|-------------------|----------------|-------------------|-------------------|
| Shaft Length:     | 2" (5.1 cm)    | Hollow Depth:     | 1.875" (4.8 cm)   |
| Overall Length:   | 6.313" (16 cm) | Weight:           | 1.6 oz (45 g)     |
| Package Quantity: | 3              |                   |                   |