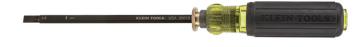

## Adjustable Screwdriver, #2 Phillips, 1/4-Inch Slotted

The Adjustable Length screwdriver features a shaft that adjusts within 4-Inch to 8-Inch (10 to 12 cm) for numerous length choices. The shaft is removable and reversible with a different tip on each end. Carry fewer tools with this versatile multi-length, multi-bit driver.

## **Specifications**

| Туре:           | Adjustable-Length Screwdriver | Tip Size:          | #2 Phillips, 1/4" (6.4 mm) Slotted |
|-----------------|-------------------------------|--------------------|------------------------------------|
| Magnetic:       | No                            | Shank Length:      | 4" to 8" (101.6 to 203.2 mm)       |
| Insulated:      | No                            | Handle Material:   | Rubber                             |
| Handle Color:   | Black                         | Adjustable Length: | 4" to 8" (101.6 to 203.2 mm)       |
| Overall Length: | 13.375" (339.7 mm)            | Weight:            | 0.70 lb (0.32 kg)                  |