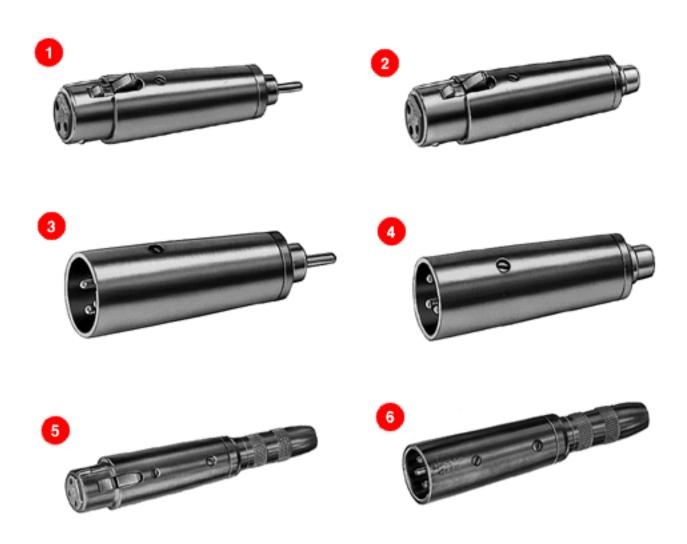

### Q-G® CONNECTOR - ADAPTERS

- 1. 321
- **2.** 322
- **3.** 323
- 4. 324
- 5. 383A

#### 6. 384A

click here to download a schematic drawing

(you will need to have Adobe Acrobat installed on your system to do this)

Switchcraft Q-G <sup>®</sup> Connector-Adapters, designed to solve common interconnection problems, are ideally suited to the interconnection of microphones, mixers, amplifiers, public address and sound reinforcement equipment, broadcast equipment, and any other component that does not have an appropriate mating connector. All are completely shielded, and incorporate the high quality and outstanding design features of the Switchcraft line of Q-G Audio Connectors, including:

#### **Phono Jack Insulation:** Thermoplastic.

- **321.** Phono plug to 3-contact female audio-connector (Switchcraft<sup>®</sup> A3F).
- **322.** Phono jack to 3-contact female audio-connector (Switchcraft® A3F).
- **323.** Phono plug to 3-pin male audio-connector (Switchcraft A3M).
- **324.** Phono jack to 3-pin male audio-connector (Switchcraft® A3M).
- **383A.** Three-contact female audio-connector (Switchcraft® A3F) to standard .250-inch (6.35 mm) diameter 3-conductor extension phone jack.
- **384A.** Three-pin male audio connector (Switchcraft® A3M) to standard .250-inch (6.35 mm) diameter 3-conductor extension phone jack.