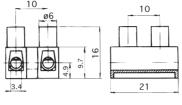

#### STANDARD BASE

#### RAISED BASE

Length = number of poles x 10 less 2mm

| TECHNICAL DETAILS        |                                        |  |  |
|--------------------------|----------------------------------------|--|--|
| Mouldings:               | nylon 6.6, natural, UL94 V2            |  |  |
| Inserts:                 | brass, tinned                          |  |  |
| Screws:                  | M3 steel, zinc plated, blue passivated |  |  |
| Screw tightening torque: | max: 0.51 Nm                           |  |  |
| Temp. limits:            | max short term: 140° C                 |  |  |
|                          | continuous: 105° C                     |  |  |
| Current rating:          | 26A                                    |  |  |
| Voltage rating:          | 400v to VDE 0110 pollution group 2     |  |  |
| Conductor size:          | 2.5mm <sup>2</sup>                     |  |  |
| Wire stripping length:   | 6.5mm                                  |  |  |