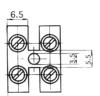

| TECHNICAL DETAILS        |                                        |  |  |
|--------------------------|----------------------------------------|--|--|
| Mouldings:               | nylon 6.6, natural, UL94 V2            |  |  |
| Inserts:                 | brass, tinned                          |  |  |
| Screws:                  | M3 steel, zinc plated, blue passivated |  |  |
| Screw tightening torque: | max: 0.51 Nm                           |  |  |
| Temp. limits:            | max short term: 140° C                 |  |  |
|                          | continuous: 105° C                     |  |  |
| Current rating:          | 26A                                    |  |  |
| Voltage rating:          | 400v to VDE 0110 pollution group 2     |  |  |
| Conductor size:          | 2.5mm <sup>2</sup>                     |  |  |
| Wire stripping length:   | 6.5mm                                  |  |  |