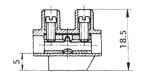

# Terminal blocks - strip type

## **SERIES 323**

# 10A terminal blocks - standard & raised base

#### STANDARD BASE

#### RAISED BASE











Length = number of poles x 10 less 2mm

### **FEATURES**

Series 323 terminal blocks are available in standard height profile, suffixed WE (HDS) and in raised base profile, suffixed FU (HDS). The raised base versions are particularly suitable to obtain required minimum creepage and clearance distances when mounting on noninsulating surfaces. They are available with or without wire protectors, with captive screws fitted as standard.

| Approvals                             |   | <i>PI</i>        | <b>(F</b>        | <b>®</b>         | VDE |
|---------------------------------------|---|------------------|------------------|------------------|-----|
| Nominal Cross-Section mm <sup>2</sup> |   | 20-10 AWG<br>30A | 26-10 AWG<br>25A | 26-10 AWG<br>10A | 2.5 |
| Voltage Rating