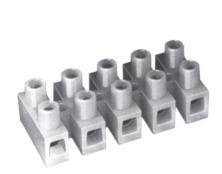

# 10A terminal blocks - standard & raised base

### **FEATURES**

Series 323 terminal blocks are available in standard height profile, suffixed WE (HDS) and in raised base profile, suffixed FU (HDS). The raised base versions are particularly suitable to obtain required minimum creepage and clearance distances when mounting on noninsulating surfaces. They are available with or without wire protectors, with captive screws fitted as standard.