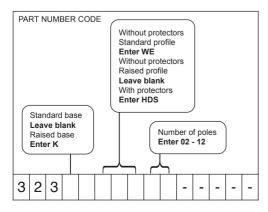

### **FEATURES**

Series 323 terminal blocks are available in standard height profile, suffixed WE (HDS) and in raised base profile, suffixed FU (HDS). The raised base versions are particularly suitable to obtain required minimum creepage and clearance distances when mounting on noninsulating surfaces. They are available with or without wire protectors, with captive screws fitted as standard.