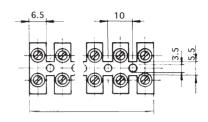

#### RAISED BASE

Length = number of poles x 10 less 2mm

| TECHNICAL DETAILS        |                                        |  |  |
|--------------------------|----------------------------------------|--|--|
| Mouldings:               | nylon 6.6, natural, UL94 V2            |  |  |
| Inserts:                 | brass, tinned                          |  |  |
| Screws:                  | M3 steel, zinc plated, blue passivated |  |  |
| Screw tightening torque: | max: 0.51 Nm                           |  |  |
| Temp. limits:            | max short term: 140° C                 |  |  |
|                          | continuous: 105° C                     |  |  |
| Current rating:          | 26A                                    |  |  |
| Voltage rating:          | 400v to VDE 0110 pollution group 2     |  |  |
| Conductor size:          | 2.5mm <sup>2</sup>                     |  |  |
| Wire stripping length:   | 6.5mm                                  |  |  |