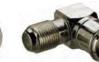

Fig. 7

Fig. 20

"F" Coax Adapters

| Retail   | Bulk        | Figure | Description                                        | Quantity/   |
|----------|-------------|--------|----------------------------------------------------|-------------|
| Part No. | Part Number | Number |                                                    | Retail Pack |
| 33-1566  | 33-1566-BU  | 1      | "F" Female to RCA Female                           | 1           |
| 32-3006  | 32-3006-BU  | 2      | "F" Female to Female, with Nut and Washer          | 5           |
| 32-3706  | 32-3706-BU  | 2      | "F" Female Inline Splice with Nut and Washer, Gold | 5           |
| 32-3007  | 32-3007-BU  | 3      | "F" Double Male Coupler, Knurled                   | 2           |
| 32-3100  | 32-3100-BU  | 4      | "F" Female to Push-On "F" Male                     | 2           |
| 32-3700  | 32-3700-BU  | 4      | "F" Female to Push-on "F" Male, Gold               | 1           |
|          | 32-3101-BU  | 5      | "F" Female UHF (PL-259) Male                       |             |
| 32-3102  | 32-3102-BU  | 6      | "F" Female to RCA Male                             | 1           |
| 32-3103  | 32-3103-BU  | 7      | "F" Female to 3.5mm Male                           | 1           |
| 32-3104  | 32-3104-BU  | 8      | "F" Female to BNC Male                             | 1           |
| 32-3105  | 32-3105-BU  | 9      | Right Angle "F" Quick Male to Female               | 1           |
| 32-3108  | 32-3108-BU  | 10     | "F" Male to RCA Female                             | 1           |
| 32-3110  | 32-3110-BU  | 11     | Right Angle Connector "F" Male to Female           | 1           |
| 32-3114  | 32-3114-BU  | 12     | "F" Male to UHF Female                             | 1           |
| 32-3120  | 32-3120-BU  | 13     | "F" Male to BNC Female                             | 1           |
| 32-3129  | 32-3129-BU  | 14     | "F" Female to "G" Plug                             | 1           |
| 32-3174  | 32-3174-BU  | 15     | "F" Female to Pal Male                             | 2           |
| 32-3180  |             | 16     | "F" Voltage Blocking Coupler                       | 1           |
|          | 32-3184-BU  | 17     | Right Angle "F" Female to "F" Female               |             |
|          | 32-3999-BU  | 18     | "F" Female to Female                               |             |
|          | 32-4000-BU  | 19     | "F" Male to Pal Female                             |             |
|          | 32-4001-BU  | 20     | "F" Female to Pal Female                           |             |
|          | 32-4003-BU  | 21     | "F" Female to BNC Female                           |             |
| 32-436   | 32-436-BU   | 22     | "F" Terminator 75 Ohm 1/2 Watt @5%                 | 5           |