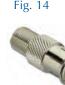

Fig. 7

Fig. 20

"F" Coax Adapters

| Retail   | Bulk        | Figure | Description                                        | Quantity/   |
|----------|-------------|--------|----------------------------------------------------|-------------|
| Part No. | Part Number | Number |                                                    | Retail Pack |
| 33-1566  | 33-1566-BU  | 1      | "F" Female to RCA Female                           | 1           |
| 32-3006  | 32-3006-BU  | 2      | "F" Female to Female, with Nut and Washer          | 5           |
| 32-3706  | 32-3706-BU  | 2      | "F" Female Inline Splice with Nut and Washer, Gold | 5           |
| 32-3007  | 32-3007-BU  | 3      | "F" Double Male Coupler, Knurled                   | 2           |
| 32-3100  | 32-3100-BU  | 4      | "F" Female to Push-On "F" Male                     | 2           |
| 32-3700  | 32-3700-BU  | 4      | "F" Female to Push-on "F" Male, Gold               | 1           |
|          | 32-3101-BU  | 5      | "F" Female UHF (PL-259) Male                       |             |
| 32-3102  | 32-3102-BU  | 6      | "F" Female to RCA Male                             | 1           |
| 32-3103  | 32-3103-BU  | 7      | "F" Female to 3.5mm Male                           | 1           |
| 32-3104  | 32-3104-BU  | 8      | "F" Female to BNC Male                             | 1           |
| 32-3105  | 32-3105-BU  | 9      | Right Angle "F" Quick Male to Female               | 1           |
| 32-3108  | 32-3108-BU  | 10     | "F" Male to RCA Female                             | 1           |
| 32-3110  | 32-3110-BU  | 11     | Right Angle Connector "F" Male to Female           | 1           |
| 32-3114  | 32-3114-BU  | 12     | "F" Male to UHF Female                             | 1           |
| 32-3120  | 32-3120-BU  | 13     | "F" Male to BNC Female                             | 1           |
| 32-3129  | 32-3129-BU  | 14     | "F" Female to "G" Plug                             | 1           |
| 32-3174  | 32-3174-BU  | 15     | "F" Female to Pal Male                             | 2           |
| 32-3180  |             | 16     | "F" Voltage Blocking Coupler                       | 1           |
|          | 32-3184-BU  | 17     | Right Angle "F" Female to "F" Female               |             |
|          | 32-3999-BU  | 18     | "F" Female to Female                               |             |
|          | 32-4000-BU  | 19     | "F" Male to Pal Female                             |             |
|          | 32-4001-BU  | 20     | "F" Female to Pal Female                           |             |
|          | 32-4003-BU  | 21     | "F" Female to BNC Female                           |             |
| 32-436   | 32-436-BU   | 22     | "F" Terminator 75 Ohm 1/2 Watt @5%                 | 5           |