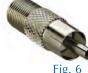

Fig. 7

Fig. 20

"F" Coax Adapters

| Retail   | Bulk        | Figure | Description                                        | Quantity/   |
|----------|-------------|--------|----------------------------------------------------|-------------|
| Part No. | Part Number | Number |                                                    | Retail Pack |
| 33-1566  | 33-1566-BU  | 1      | "F" Female to RCA Female                           | 1           |
| 32-3006  | 32-3006-BU  | 2      | "F" Female to Female, with Nut and Washer          | 5           |
| 32-3706  | 32-3706-BU  | 2      | "F" Female Inline Splice with Nut and Washer, Gold | 5           |
| 32-3007  | 32-3007-BU  | 3      | "F" Double Male Coupler, Knurled                   | 2           |
| 32-3100  | 32-3100-BU  | 4      | "F" Female to Push-On "F" Male                     | 2           |
| 32-3700  | 32-3700-BU  | 4      | "F" Female to Push-on "F" Male, Gold               | 1           |
|          | 32-3101-BU  | 5      | "F" Female UHF (PL-259) Male                       |             |
| 32-3102  | 32-3102-BU  | 6      | "F" Female to RCA Male                             | 1           |
| 32-3103  | 32-3103-BU  | 7      | "F" Female to 3.5mm Male                           | 1           |
| 32-3104  | 32-3104-BU  | 8      | "F" Female to BNC Male                             | 1           |
| 32-3105  | 32-3105-BU  | 9      | Right Angle "F" Quick Male to Female               | 1           |
| 32-3108  | 32-3108-BU  | 10     | "F" Male to RCA Female                             | 1           |
| 32-3110  | 32-3110-BU  | 11     | Right Angle Connector "F" Male to Female           | 1           |
| 32-3114  | 32-3114-BU  | 12     | "F" Male to UHF Female                             | 1           |
| 32-3120  | 32-3120-BU  | 13     | "F" Male to BNC Female                             | 1           |
| 32-3129  | 32-3129-BU  | 14     | "F" Female to "G" Plug                             | 1           |
| 32-3174  | 32-3174-BU  | 15     | "F" Female to Pal Male                             | 2           |
| 32-3180  |             | 16     | "F" Voltage Blocking Coupler                       | 1           |
|          | 32-3184-BU  | 17     | Right Angle "F" Female to "F" Female               |             |
|          | 32-3999-BU  | 18     | "F" Female to Female                               |             |
|          | 32-4000-BU  | 19     | "F" Male to Pal Female                             |             |
|          | 32-4001-BU  | 20     | "F" Female to Pal Female                           |             |
|          | 32-4003-BU  | 21     | "F" Female to BNC Female                           |             |
| 32-436   | 32-436-BU   | 22     | "F" Terminator 75 Ohm 1/2 Watt @5%                 | 5           |