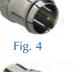

Fig. 7

Fig. 20

"F" Coax Adapters

| Retail   | Bulk        | Figure | Description                                        | Quantity/   |
|----------|-------------|--------|----------------------------------------------------|-------------|
| Part No. | Part Number | Number |                                                    | Retail Pack |
| 33-1566  | 33-1566-BU  | 1      | "F" Female to RCA Female                           | 1           |
| 32-3006  | 32-3006-BU  | 2      | "F" Female to Female, with Nut and Washer          | 5           |
| 32-3706  | 32-3706-BU  | 2      | "F" Female Inline Splice with Nut and Washer, Gold | 5           |
| 32-3007  | 32-3007-BU  | 3      | "F" Double Male Coupler, Knurled                   | 2           |
| 32-3100  | 32-3100-BU  | 4      | "F" Female to Push-On "F" Male                     | 2           |
| 32-3700  | 32-3700-BU  | 4      | "F" Female to Push-on "F" Male, Gold               | 1           |
|          | 32-3101-BU  | 5      | "F" Female UHF (PL-259) Male                       |             |
| 32-3102  | 32-3102-BU  | 6      | "F" Female to RCA Male                             | 1           |
| 32-3103  | 32-3103-BU  | 7      | "F" Female to 3.5mm Male                           | 1           |
| 32-3104  | 32-3104-BU  | 8      | "F" Female to BNC Male                             | 1           |
| 32-3105  | 32-3105-BU  | 9      | Right Angle "F" Quick Male to Female               | 1           |
| 32-3108  | 32-3108-BU  | 10     | "F" Male to RCA Female                             | 1           |
| 32-3110  | 32-3110-BU  | 11     | Right Angle Connector "F" Male to Female           | 1           |
| 32-3114  | 32-3114-BU  | 12     | "F" Male to UHF Female                             | 1           |
| 32-3120  | 32-3120-BU  | 13     | "F" Male to BNC Female                             | 1           |
| 32-3129  | 32-3129-BU  | 14     | "F" Female to "G" Plug                             | 1           |
| 32-3174  | 32-3174-BU  | 15     | "F" Female to Pal Male                             | 2           |
| 32-3180  |             | 16     | "F" Voltage Blocking Coupler                       | 1           |
|          | 32-3184-BU  | 17     | Right Angle "F" Female to "F" Female               |             |
|          | 32-3999-BU  | 18     | "F" Female to Female                               |             |
|          | 32-4000-BU  | 19     | "F" Male to Pal Female                             |             |
|          | 32-4001-BU  | 20     | "F" Female to Pal Female                           |             |
|          | 32-4003-BU  | 21     | "F" Female to BNC Female                           |             |
| 32-436   | 32-436-BU   | 22     | "F" Terminator 75 Ohm 1/2 Watt @5%                 | 5           |