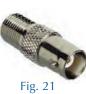

Fig. 7

Fig. 20

"F" Coax Adapters

| Retail   | Bulk        | Figure | Description                                        | Quantity/   |
|----------|-------------|--------|----------------------------------------------------|-------------|
| Part No. | Part Number | Number |                                                    | Retail Pack |
| 33-1566  | 33-1566-BU  | 1      | "F" Female to RCA Female                           | 1           |
| 32-3006  | 32-3006-BU  | 2      | "F" Female to Female, with Nut and Washer          | 5           |
| 32-3706  | 32-3706-BU  | 2      | "F" Female Inline Splice with Nut and Washer, Gold | 5           |
| 32-3007  | 32-3007-BU  | 3      | "F" Double Male Coupler, Knurled                   | 2           |
| 32-3100  | 32-3100-BU  | 4      | "F" Female to Push-On "F" Male                     | 2           |
| 32-3700  | 32-3700-BU  | 4      | "F" Female to Push-on "F" Male, Gold               | 1           |
|          | 32-3101-BU  | 5      | "F" Female UHF (PL-259) Male                       |             |
| 32-3102  | 32-3102-BU  | 6      | "F" Female to RCA Male                             | 1           |
| 32-3103  | 32-3103-BU  | 7      | "F" Female to 3.5mm Male                           | 1           |
| 32-3104  | 32-3104-BU  | 8      | "F" Female to BNC Male                             | 1           |
| 32-3105  | 32-3105-BU  | 9      | Right Angle "F" Quick Male to Female               | 1           |
| 32-3108  | 32-3108-BU  | 10     | "F" Male to RCA Female                             | 1           |
| 32-3110  | 32-3110-BU  | 11     | Right Angle Connector "F" Male to Female           | 1           |
| 32-3114  | 32-3114-BU  | 12     | "F" Male to UHF Female                             | 1           |
| 32-3120  | 32-3120-BU  | 13     | "F" Male to BNC Female                             | 1           |
| 32-3129  | 32-3129-BU  | 14     | "F" Female to "G" Plug                             | 1           |
| 32-3174  | 32-3174-BU  | 15     | "F" Female to Pal Male                             | 2           |
| 32-3180  |             | 16     | "F" Voltage Blocking Coupler                       | 1           |
|          | 32-3184-BU  | 17     | Right Angle "F" Female to "F" Female               |             |
|          | 32-3999-BU  | 18     | "F" Female to Female                               |             |
|          | 32-4000-BU  | 19     | "F" Male to Pal Female                             |             |
|          | 32-4001-BU  | 20     | "F" Female to Pal Female                           |             |
|          | 32-4003-BU  | 21     | "F" Female to BNC Female                           |             |
| 32-436   | 32-436-BU   | 22     | "F" Terminator 75 Ohm 1/2 Watt @5%                 | 5           |