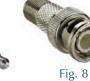

Fig. 7

Fig. 20

"F" Coax Adapters

| Retail   | Bulk        | Figure | Description                                        | Quantity/   |
|----------|-------------|--------|----------------------------------------------------|-------------|
| Part No. | Part Number | Number |                                                    | Retail Pack |
| 33-1566  | 33-1566-BU  | 1      | "F" Female to RCA Female                           | 1           |
| 32-3006  | 32-3006-BU  | 2      | "F" Female to Female, with Nut and Washer          | 5           |
| 32-3706  | 32-3706-BU  | 2      | "F" Female Inline Splice with Nut and Washer, Gold | 5           |
| 32-3007  | 32-3007-BU  | 3      | "F" Double Male Coupler, Knurled                   | 2           |
| 32-3100  | 32-3100-BU  | 4      | "F" Female to Push-On "F" Male                     | 2           |
| 32-3700  | 32-3700-BU  | 4      | "F" Female to Push-on "F" Male, Gold               | 1           |
|          | 32-3101-BU  | 5      | "F" Female UHF (PL-259) Male                       |             |
| 32-3102  | 32-3102-BU  | 6      | "F" Female to RCA Male                             | 1           |
| 32-3103  | 32-3103-BU  | 7      | "F" Female to 3.5mm Male                           | 1           |
| 32-3104  | 32-3104-BU  | 8      | "F" Female to BNC Male                             | 1           |
| 32-3105  | 32-3105-BU  | 9      | Right Angle "F" Quick Male to Female               | 1           |
| 32-3108  | 32-3108-BU  | 10     | "F" Male to RCA Female                             | 1           |
| 32-3110  | 32-3110-BU  | 11     | Right Angle Connector "F" Male to Female           | 1           |
| 32-3114  | 32-3114-BU  | 12     | "F" Male to UHF Female                             | 1           |
| 32-3120  | 32-3120-BU  | 13     | "F" Male to BNC Female                             | 1           |
| 32-3129  | 32-3129-BU  | 14     | "F" Female to "G" Plug                             | 1           |
| 32-3174  | 32-3174-BU  | 15     | "F" Female to Pal Male                             | 2           |
| 32-3180  |             | 16     | "F" Voltage Blocking Coupler                       | 1           |
|          | 32-3184-BU  | 17     | Right Angle "F" Female to "F" Female               |             |
|          | 32-3999-BU  | 18     | "F" Female to Female                               |             |
|          | 32-4000-BU  | 19     | "F" Male to Pal Female                             |             |
|          | 32-4001-BU  | 20     | "F" Female to Pal Female                           |             |
|          | 32-4003-BU  | 21     | "F" Female to BNC Female                           |             |
| 32-436   | 32-436-BU   | 22     | "F" Terminator 75 Ohm 1/2 Watt @5%                 | 5           |