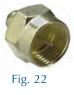

Fig. 7

Fig. 20

"F" Coax Adapters

| Retail   | Bulk        | Figure | Description                                        | Quantity/   |
|----------|-------------|--------|----------------------------------------------------|-------------|
| Part No. | Part Number | Number |                                                    | Retail Pack |
| 33-1566  | 33-1566-BU  | 1      | "F" Female to RCA Female                           | 1           |
| 32-3006  | 32-3006-BU  | 2      | "F" Female to Female, with Nut and Washer          | 5           |
| 32-3706  | 32-3706-BU  | 2      | "F" Female Inline Splice with Nut and Washer, Gold | 5           |
| 32-3007  | 32-3007-BU  | 3      | "F" Double Male Coupler, Knurled                   | 2           |
| 32-3100  | 32-3100-BU  | 4      | "F" Female to Push-On "F" Male                     | 2           |
| 32-3700  | 32-3700-BU  | 4      | "F" Female to Push-on "F" Male, Gold               | 1           |
|          | 32-3101-BU  | 5      | "F" Female UHF (PL-259) Male                       |             |
| 32-3102  | 32-3102-BU  | 6      | "F" Female to RCA Male                             | 1           |
| 32-3103  | 32-3103-BU  | 7      | "F" Female to 3.5mm Male                           | 1           |
| 32-3104  | 32-3104-BU  | 8      | "F" Female to BNC Male                             | 1           |
| 32-3105  | 32-3105-BU  | 9      | Right Angle "F" Quick Male to Female               | 1           |
| 32-3108  | 32-3108-BU  | 10     | "F" Male to RCA Female                             | 1           |
| 32-3110  | 32-3110-BU  | 11     | Right Angle Connector "F" Male to Female           | 1           |
| 32-3114  | 32-3114-BU  | 12     | "F" Male to UHF Female                             | 1           |
| 32-3120  | 32-3120-BU  | 13     | "F" Male to BNC Female                             | 1           |
| 32-3129  | 32-3129-BU  | 14     | "F" Female to "G" Plug                             | 1           |
| 32-3174  | 32-3174-BU  | 15     | "F" Female to Pal Male                             | 2           |
| 32-3180  |             | 16     | "F" Voltage Blocking Coupler                       | 1           |
|          | 32-3184-BU  | 17     | Right Angle "F" Female to "F" Female               |             |
|          | 32-3999-BU  | 18     | "F" Female to Female                               |             |
|          | 32-4000-BU  | 19     | "F" Male to Pal Female                             |             |
|          | 32-4001-BU  | 20     | "F" Female to Pal Female                           |             |
|          | 32-4003-BU  | 21     | "F" Female to BNC Female                           |             |
| 32-436   | 32-436-BU   | 22     | "F" Terminator 75 Ohm 1/2 Watt @5%                 | 5           |