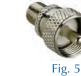

Fig. 7

Fig. 20

"F" Coax Adapters

| Retail   | Bulk        | Figure | Description                                        | Quantity/   |
|----------|-------------|--------|----------------------------------------------------|-------------|
| Part No. | Part Number | Number |                                                    | Retail Pack |
| 33-1566  | 33-1566-BU  | 1      | "F" Female to RCA Female                           | 1           |
| 32-3006  | 32-3006-BU  | 2      | "F" Female to Female, with Nut and Washer          | 5           |
| 32-3706  | 32-3706-BU  | 2      | "F" Female Inline Splice with Nut and Washer, Gold | 5           |
| 32-3007  | 32-3007-BU  | 3      | "F" Double Male Coupler, Knurled                   | 2           |
| 32-3100  | 32-3100-BU  | 4      | "F" Female to Push-On "F" Male                     | 2           |
| 32-3700  | 32-3700-BU  | 4      | "F" Female to Push-on "F" Male, Gold               | 1           |
|          | 32-3101-BU  | 5      | "F" Female UHF (PL-259) Male                       |             |
| 32-3102  | 32-3102-BU  | 6      | "F" Female to RCA Male                             | 1           |
| 32-3103  | 32-3103-BU  | 7      | "F" Female to 3.5mm Male                           | 1           |
| 32-3104  | 32-3104-BU  | 8      | "F" Female to BNC Male                             | 1           |
| 32-3105  | 32-3105-BU  | 9      | Right Angle "F" Quick Male to Female               | 1           |
| 32-3108  | 32-3108-BU  | 10     | "F" Male to RCA Female                             | 1           |
| 32-3110  | 32-3110-BU  | 11     | Right Angle Connector "F" Male to Female           | 1           |
| 32-3114  | 32-3114-BU  | 12     | "F" Male to UHF Female                             | 1           |
| 32-3120  | 32-3120-BU  | 13     | "F" Male to BNC Female                             | 1           |
| 32-3129  | 32-3129-BU  | 14     | "F" Female to "G" Plug                             | 1           |
| 32-3174  | 32-3174-BU  | 15     | "F" Female to Pal Male                             | 2           |
| 32-3180  |             | 16     | "F" Voltage Blocking Coupler                       | 1           |
|          | 32-3184-BU  | 17     | Right Angle "F" Female to "F" Female               |             |
|          | 32-3999-BU  | 18     | "F" Female to Female                               |             |
|          | 32-4000-BU  | 19     | "F" Male to Pal Female                             |             |
|          | 32-4001-BU  | 20     | "F" Female to Pal Female                           |             |
|          | 32-4003-BU  | 21     | "F" Female to BNC Female                           |             |
| 32-436   | 32-436-BU   | 22     | "F" Terminator 75 Ohm 1/2 Watt @5%                 | 5           |