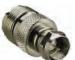

Fig. 7

Fig. 20

"F" Coax Adapters

| Retail   | Bulk        | Figure | Description                                        | Quantity/   |
|----------|-------------|--------|----------------------------------------------------|-------------|
| Part No. | Part Number | Number |                                                    | Retail Pack |
| 33-1566  | 33-1566-BU  | 1      | "F" Female to RCA Female                           | 1           |
| 32-3006  | 32-3006-BU  | 2      | "F" Female to Female, with Nut and Washer          | 5           |
| 32-3706  | 32-3706-BU  | 2      | "F" Female Inline Splice with Nut and Washer, Gold | 5           |
| 32-3007  | 32-3007-BU  | 3      | "F" Double Male Coupler, Knurled                   | 2           |
| 32-3100  | 32-3100-BU  | 4      | "F" Female to Push-On "F" Male                     | 2           |
| 32-3700  | 32-3700-BU  | 4      | "F" Female to Push-on "F" Male, Gold               | 1           |
|          | 32-3101-BU  | 5      | "F" Female UHF (PL-259) Male                       |             |
| 32-3102  | 32-3102-BU  | 6      | "F" Female to RCA Male                             | 1           |
| 32-3103  | 32-3103-BU  | 7      | "F" Female to 3.5mm Male                           | 1           |
| 32-3104  | 32-3104-BU  | 8      | "F" Female to BNC Male                             | 1           |
| 32-3105  | 32-3105-BU  | 9      | Right Angle "F" Quick Male to Female               | 1           |
| 32-3108  | 32-3108-BU  | 10     | "F" Male to RCA Female                             | 1           |
| 32-3110  | 32-3110-BU  | 11     | Right Angle Connector "F" Male to Female           | 1           |
| 32-3114  | 32-3114-BU  | 12     | "F" Male to UHF Female                             | 1           |
| 32-3120  | 32-3120-BU  | 13     | "F" Male to BNC Female                             | 1           |
| 32-3129  | 32-3129-BU  | 14     | "F" Female to "G" Plug                             | 1           |
| 32-3174  | 32-3174-BU  | 15     | "F" Female to Pal Male                             | 2           |
| 32-3180  |             | 16     | "F" Voltage Blocking Coupler                       | 1           |
|          | 32-3184-BU  | 17     | Right Angle "F" Female to "F" Female               |             |
|          | 32-3999-BU  | 18     | "F" Female to Female                               |             |
|          | 32-4000-BU  | 19     | "F" Male to Pal Female                             |             |
|          | 32-4001-BU  | 20     | "F" Female to Pal Female                           |             |
|          | 32-4003-BU  | 21     | "F" Female to BNC Female                           |             |
| 32-436   | 32-436-BU   | 22     | "F" Terminator 75 Ohm 1/2 Watt @5%                 | 5           |