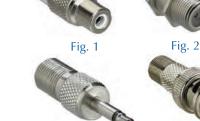

Fig. 7

Fig. 20

"F" Coax Adapters

| Retail   | Bulk        | Figure | Description                                        | Quantity/   |
|----------|-------------|--------|----------------------------------------------------|-------------|
| Part No. | Part Number | Number |                                                    | Retail Pack |
| 33-1566  | 33-1566-BU  | 1      | "F" Female to RCA Female                           | 1           |
| 32-3006  | 32-3006-BU  | 2      | "F" Female to Female, with Nut and Washer          | 5           |
| 32-3706  | 32-3706-BU  | 2      | "F" Female Inline Splice with Nut and Washer, Gold | 5           |
| 32-3007  | 32-3007-BU  | 3      | "F" Double Male Coupler, Knurled                   | 2           |
| 32-3100  | 32-3100-BU  | 4      | "F" Female to Push-On "F" Male                     | 2           |
| 32-3700  | 32-3700-BU  | 4      | "F" Female to Push-on "F" Male, Gold               | 1           |
|          | 32-3101-BU  | 5      | "F" Female UHF (PL-259) Male                       |             |
| 32-3102  | 32-3102-BU  | 6      | "F" Female to RCA Male                             | 1           |
| 32-3103  | 32-3103-BU  | 7      | "F" Female to 3.5mm Male                           | 1           |
| 32-3104  | 32-3104-BU  | 8      | "F" Female to BNC Male                             | 1           |
| 32-3105  | 32-3105-BU  | 9      | Right Angle "F" Quick Male to Female               | 1           |
| 32-3108  | 32-3108-BU  | 10     | "F" Male to RCA Female                             | 1           |
| 32-3110  | 32-3110-BU  | 11     | Right Angle Connector "F" Male to Female           | 1           |
| 32-3114  | 32-3114-BU  | 12     | "F" Male to UHF Female                             | 1           |
| 32-3120  | 32-3120-BU  | 13     | "F" Male to BNC Female                             | 1           |
| 32-3129  | 32-3129-BU  | 14     | "F" Female to "G" Plug                             | 1           |
| 32-3174  | 32-3174-BU  | 15     | "F" Female to Pal Male                             | 2           |
| 32-3180  |             | 16     | "F" Voltage Blocking Coupler                       | 1           |
|          | 32-3184-BU  | 17     | Right Angle "F" Female to "F" Female               |             |
|          | 32-3999-BU  | 18     | "F" Female to Female                               |             |
|          | 32-4000-BU  | 19     | "F" Male to Pal Female                             |             |
|          | 32-4001-BU  | 20     | "F" Female to Pal Female                           |             |
|          | 32-4003-BU  | 21     | "F" Female to BNC Female                           |             |
| 32-436   | 32-436-BU   | 22     | "F" Terminator 75 Ohm 1/2 Watt @5%                 | 5           |