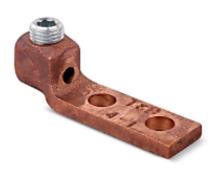

## Thomas&Betts

Actual

Catalog Number: Product ID: UPC Number: EAN Number: Status: **32213** 7TAH006040R0089 78621032213 05414363140986 Active

Locktite Copper Two-Hole Nema Drilled Lug, Conductor Range 4/0 to 300, 1/2 Inch Bolt Hole, Wrench Torque 250 In/Lbs

- Easy installation. High conductivity. Wide cable range.
- Furnished with bolt holes and spacings to fit equipment with NEMA-type connector mounting pads.