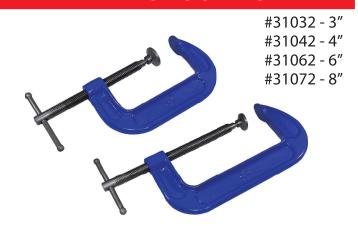

#### **HEAVY DUTY C-CLAMPS**

-Sliding t-bar handles with malleable steel frames. -Painted steel screw and swivel pad. -Powder coated finish resists corrosion. -Case pack: (3") 36, (4", 6", 8") 12.