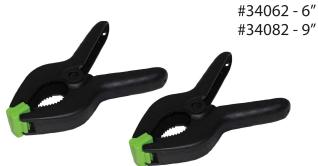

# **NYLON SPRING CLAMPS**

#34042 - 4"

-Heavy duty, spring action, nylon jaws. -Wide pivoting jaw pads selfadjust. -Curved interior jaws can clamp around pipes, poles, and railings. -Case pack: 36.