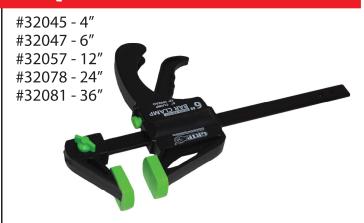

### **QUICK RATCHETING BAR CLAMPS**

-Quick convert from the bar clamp to the spreader. -Continuous, trigger operated ratchet action applies consistent pressure. -Case pack: -Case pack: (4", 6", 12") 36, (24") 12, (36") 6.