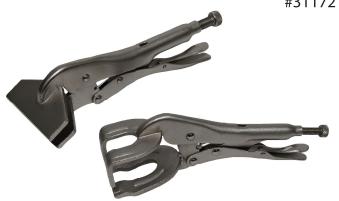

## 2 PC WELDING & SHEET METAL CLAMP SET

#31172

-Welding clamp is made to hold pipes and other round material. -Sheet metal welding clamp holds flat metal sheets for welds. -Heat treated carbon steel construction. -Case pack: 6.