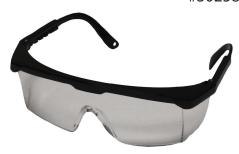

#### **SAFETY GLASSES**

#30256 - Yellow #30258 - Clear

-Provides required eye protection for many hand and power tool applications. -Lightweight and durable polycarbonate lenses. -Meets or exceeds ANSI spec. Z87.1. -Case pack: 36.