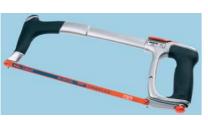

BAHCO

Ergonomically designed with very high blade tension for straight, accurate and exact kerfs. Centred blade for correct balance. Spring tensioned blade loading mechanism for quick blade changes. Alternative 55° blade mounting for flush cutting. Supplied with a bi-metal blade.