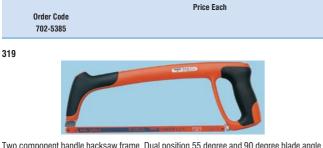

Two component handle hacksaw frame. Dual position 55 degree and 90 degree blade angle. Easy blade change mechanism. 480063

| Price Each<br>Order Code<br>135-6166 |
|--------------------------------------|
|--------------------------------------|