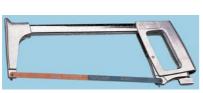

225-Plus

Professional hacksaw frame, allows very high blade tension for accurate and exact kerfs. Spring tensioned blade loading mechanism, strong rectangular back section for blade storage. Can also be used as a compass saw. Alternative 55° blade mounting for flush cutting. Supplied with a 300mm/12in Sandflex 24TPI bi-metal blade