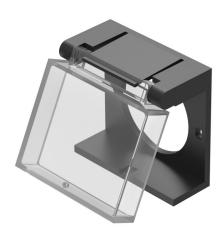

#### 31-925 - Protective cover

Attention: The preview is based on a sample product. This can differ from your current configuration.

### Mounting

 $\begin{array}{ll} \mbox{Mounting cut-out} & \mbox{$\varnothing$ 16 mm} \\ \mbox{Design} & \mbox{raised} \end{array}$ 

#### Other Attributes

Material Plastic
Dimension 24 x 23.5 mm
Weight 0,002 kg

## **IP-Rating**

Front protection IP40

# **Optics**

Optics transparent

eao 🔳