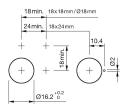

## **Mounting cut-outs**

### **Additional information**

hinged, with means for sealing Front panel thickness reduced by 2 mm Please note that bigger minimum distances are necessary

Stand: 27.11.2017