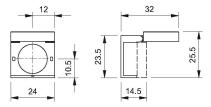

# EAO – Your Expert Partner for **Human Machine Interfaces**

# 31-925 - Protective cover

#### 31-925 - Protective cover



Attention: The preview is based on a sample product. This can differ from your current configuration.

### Mounting

 $\begin{array}{ll} \mbox{Mounting cut-out} & \mbox{$\varnothing$ 16 mm} \\ \mbox{Design} & \mbox{raised} \end{array}$ 

#### Other Attributes

Material Plastic
Dimension 24 x 23.5 mm
Weight 0,002 kg

## **IP-Rating**

Front protection IP40

# **Optics**

Optics transparent

eao 🔳

# EAO – Your Expert Partner for **Human Machine Interfaces**

# 31-925 - Protective cover

### **Dimensions**



## **Mounting cut-outs**



### **Additional information**

hinged, with means for sealing Front panel thickness reduced by 2 mm Please note that bigger minimum distances are necessary

Stand: 27.11.2017