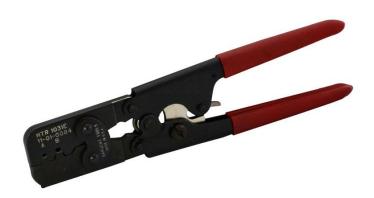

## #3132 CT - .093 Power Connector Pins & Sockets Crimp Tool

## **Features**

- The conductor ans insulation crimps conform to O.E.M. specifications and are produced in one tool closure.
- The conductor and insulation crimps are "B" type which are produced in two cavities: 24-20 AWG and 18-14 AWG.
- A locator and wire stop are provided to orient the pins or sockets during crimping.

| Item #                | 3132 CT                                                       |
|-----------------------|---------------------------------------------------------------|
| Item Application      | .093 Pin & Sockets - Male / Female Terminals Ref: Molex 1031E |
| Crimp/HEX/Wire Sizes: | Conductor & insulation crimp                                  |
| Product Length        | 24-14 AWG                                                     |
| Product Weight        | 15 ounces / .42 kgs                                           |
| Same as               | Molex 1031E                                                   |