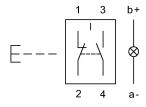

## Wiring diagram

## Legend

Contacts: NC = Normally closed, NO = Normally open Switching action: B = Momentary

eao 🔳

Stand: 10.06.2019