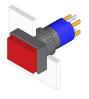

## 31-121.012 - Illuminated pushbutton actuator

Attention: The preview is based on a sample product. This can differ from your current configuration.

Mounting

Mounting cut-out Ø 16 mm raised Design

**Front** 

Front shape rectangular Front dimension 18 mm x 24 mm

Front bezel colour black Front bezel material Plastic

Other Attributes

Weight 0.006 kg

Operating-/Indication part

Lens illumination illuminative

**IP-Rating** 