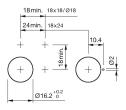

Front** 

Front shape rectangular Front dimension 18 mm x 24 mm

Front bezel colour black Front bezel material Plastic

Other Attributes

Weight 0.006 kg

Operating-/Indication part

Lens illumination illuminative

**IP-Rating** 

Front protection IP40

**Connection Method** 

Terminal Solder 2.8 x 0.5 mm

**Actuator** 

Switching action Momentary Housing colour black Housing material Plastic

Switching element

Switching system Snap-action switching element

1 NC + 1 NO Contacts 5 A

Switching current

Contact material - silver

Switching voltage 250 V AC

**Function** 

Illuminated pushbutton

# EAO – Your Expert Partner for **Human Machine Interfaces**

## 31-121.012 - Illuminated pushbutton actuator

#### **Dimensions**



H = Universal terminal 2.0 x 0.5 mm

## **Mounting cut-outs**



## Wiring diagram



## Legend

Contacts: NC = Normally closed, NO = Normally open Switching action: B = Momentary

eao 🔳

Stand: 10.06.2019