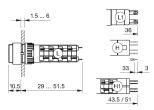

figuration.

Mounting

Mounting cut-out Ø 16 mm raised Design

**Front** 

Front shape rectangular Front dimension 18 mm x 24 mm

Front bezel colour black Front bezel material Plastic

Other Attributes

Weight 0.006 kg

Operating-/Indication part

Lens illumination illuminative

**IP-Rating** 

Front protection IP40

**Connection Method** 

Terminal Solder 2.8 x 0.5 mm

**Actuator** 

Switching action Momentary Housing colour black Housing material Plastic

Switching element

Switching system Snap-action switching element

1 NC + 1 NO Contacts 5 A

Switching current

Contact material - silver

Switching voltage 250 V AC

**Function** 

Illuminated pushbutton

# EAO – Your Expert Partner for **Human Machine Interfaces**

## 31-121.012 - Illuminated pushbutton actuator

#### **Dimensions**



H = Universal terminal 2.0 x 0.5 mm

## **Mounting cut-outs**



## Wiring diagram



## Legend

Contacts: NC = Normally closed, NO = Normally open Switching action: B = Momentary

eao 🔳

Stand: 10.06.2019