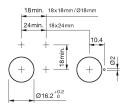

## EAO – Your Expert Partner for **Human Machine Interfaces**

### 31-040.002 - Indicator actuator

#### 31-040.002 - Indicator actuator



Attention: The preview is based on a sample product. This can differ from your current configuration.

#### Mounting

#### **Front**

Front dimension 18 mm x 24 mm Front shape rectangular

#### **Other Attributes**

Weight 0,004 kg

#### **IP-Rating**

Front protection IP40

#### **Connection Method**

Terminal Solder 2.8 x 0.5 mm

#### **Function**

Indicator

eao

# EAO – Your Expert Partner for **Human Machine Interfaces**

## 31-040.002 - Indicator actuator

#### **Dimensions**



H = Universal terminal 2.0 x 0.5 mm

#### **Mounting cut-outs**



#### Wiring diagram