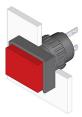

#### 31-040.002 - Indicator actuator

Attention: The preview is based on a sample product. This can differ from your current configuration.

#### **Front**

Front dimension 18 mm x 24 mm Front shape rectangular

#### **Function**

Indicator

eao