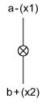

## EAO – Your Expert Partner for **Human Machine Interfaces**

### 31-040.002 - Indicator actuator

#### 31-040.002 - Indicator actuator



Attention: The preview is based on a sample product. This can differ from your current configuration.

#### Mounting

#### **Front**

Front dimension 18 mm x 24 mm Front shape rectangular

#### **Other Attributes**

Weight 0,004 kg

#### **IP-Rating**

Front protection IP40

#### **Connection Method**

Terminal Solder 2.8 x 0.5 mm

#### **Function**

Indicator

eao

# EAO – Your Expert Partner for **Human Machine Interfaces**

## 31-040.002 - Indicator actuator

#### **Dimensions**



H = Universal terminal 2.0 x 0.5 mm

#### **Mounting cut-outs**



#### Wiring diagram