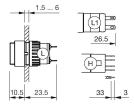

## EAO – Your Expert Partner for **Human Machine Interfaces**

### 31-040.002 - Indicator actuator

#### 31-040.002 - Indicator actuator



Attention: The preview is based on a sample product. This can differ from your current configuration.

#### Mounting

#### **Front**

Front dimension 18 mm x 24 mm Front shape rectangular

#### **Other Attributes**

Weight 0,004 kg

#### **IP-Rating**

Front protection IP40

#### **Connection Method**

Terminal Solder 2.8 x 0.5 mm

#### **Function**

Indicator

eao

# EAO – Your Expert Partner for **Human Machine Interfaces**

## 31-040.002 - Indicator actuator

#### **Dimensions**



H = Universal terminal 2.0 x 0.5 mm

#### **Mounting cut-outs**



#### Wiring diagram