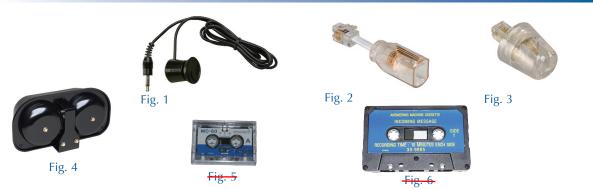

## ACCESSORIES

| Retail<br>Part No. | Bulk<br>Part No. | Figure<br>Number | Description                 | Features                                                 |
|--------------------|------------------|------------------|-----------------------------|----------------------------------------------------------|
| 30-6000            |                  | 1                | Standard Telephone Pick-up  | For Recording or Amplifying Both Sides of a Conversation |
| 30-9314            |                  | 2                | The Tangle-Tamer            | Keeps Telephone Cords From Tangling                      |
| 30-9310            | 30-9310-BU       | 3                | Twistfree-Clear             | Prevents Cords From Becoming Twisted & Tangled           |
| 30-9312            |                  | 3                | Twistfree-Light Almond      | Prevents Cords From Becoming Twisted & Tangled           |
| 30-9313            |                  | 3                | Twistfree-White             | Prevents Cords From Becoming Twisted & Tangled           |
| 30-9835            |                  | 4                | Outdoor Telephone Bell      | Weather Resistant; Ideal For Factory, Farm or Garage     |
| <del>30-9880</del> |                  | 5                | 60 Minute Microcassettes    | 2-pack of Olympus Authorized Licensed Microcassettes     |
| <del>30-9885</del> |                  | 6                | 30 Minute Incoming Cassette | Cassette records up to 30 Minutes of Incoming Calls      |