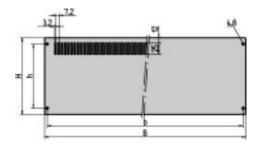

# Technical information:

| Description | Height | Width | Height H   | Height h | В          | b        |
|-------------|--------|-------|------------|----------|------------|----------|
| Rear panel  | 4 U    | 84 HP | 172,9 (mm) | 144,5 mm | 452,1 (mm) | 439,7 mm |