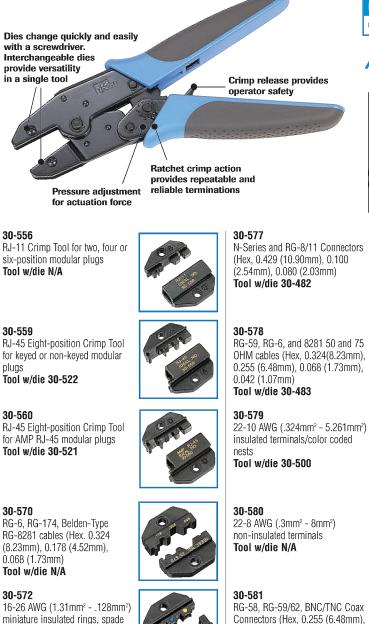

#### **Crimpmaster<sup>™</sup> Crimp Tools & Die Sets**

High quality ratchet-type crimp tool for electricians, contractors and installers who require guaranteed repeatability of good mechanical and electrical connections.

#### Also available in these kits:

30-587

30-591

(1.73mm), 0.042 (1.07mm) Tool w/die N/A

Plenum and Non-Plenum Thinwire

Cables RG-58 and 59 (Hex, 0.213

(5.41mm), 0.190 (4.83mm), 0.068

(1.73mm), 0.042 (1.07mm)

Crimpmaster™ Crimp Tool Frame

33-917

Cat. No.

30-506

G-11

30-479 (Tool w/die) For insulated terminals, 22-10 AWG with built-in locator

Tool w/die N/A

### 30-594

Fully Insulated quick disconnect terminals with thinner wire barrels 22-10 AWG (.324mm<sup>2</sup> - 5.261mm<sup>2</sup>) Tool w/die N/A

30-599 30-18 AWG (.205mm<sup>2</sup> - 2.08mm<sup>2</sup>) Open Barrel Pins and Sockets Tool w/die N/A

## 30-573

and butt splices Tool w/die N/A

pluas

Cambridge CP-88, CP-89 BNC/TNC coax connectors with RG-58, RG-59/RG-62 AU cables (Hex 0.305 (7.75mm), 0.068 (1.73mm), 0.228 (5.79mm)

#### Tool w/die 30-481

30-576

RG-174, Mini 59 BNC/TNC Connectors (Hex, 0.178 (4.52mm), 0.128 (3.25mm), 0.068 (1.73mm) Tool w/die 30-485

Connectors (Hex, 0.255 (6.48mm),

0.213 (5.41mm), 0.068 (1.73mm) Tool w/die 30-502 30-582

F-type CATV RG-59, RG-6 Connectors (Hex, 0.350 (8.89mm), 0.320 (8.13mm), 0.255 6.48mm) Tool w/die 30-503

#### 30-586 22-12 AWG (.324mm<sup>2</sup> - 3.31mm<sup>2</sup>) Non Insulated Open Barrel Connectors, Commercial Type Tool w/die N/A