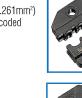

### **Features**

- Color-coded nests
- For insulated terminals #10 to #22 AWG (.324mm2 to 5.261mm2)
- Provides good and consistent crimp every time
- Dies change quickly and easily with a screwdriver
- Interchangeable dies provide versatility in a single tool

### 30-594

Fully Insulated quick disconnect terminals with thinner wire barrels 22-10 AWG (.324mm<sup>2</sup> - 5.261mm<sup>2</sup>) Tool w/die N/A

30-599 30-18 AWG (.205mm<sup>2</sup> - 2.08mm<sup>2</sup>) Open Barrel Pins and Sockets Tool w/die N/A