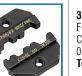

# Die Set, Insulated Terminals, for Crimpmaster<sup>™</sup> Crimp Tool Frame 30-506

Catalog # 30-579

### **Features**

- Color-coded nests
- For insulated terminals #10 to #22 AWG (.324mm2 to 5.261mm2)
- Provides good and consistent crimp every time
- Dies change quickly and easily with a screwdriver
- Interchangeable dies provide versatility in a single tool