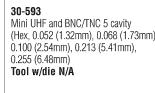

## 30-573

and butt splices Tool w/die N/A

pluas

Cambridge CP-88, CP-89 BNC/TNC coax connectors with RG-58, RG-59/RG-62 AU cables (Hex 0.305 (7.75mm), 0.068 (1.73mm), 0.228 (5.79mm)

#### Tool w/die 30-481

30-576

RG-174, Mini 59 BNC/TNC Connectors (Hex, 0.178 (4.52mm), 0.128 (3.25mm), 0.068 (1.73mm) Tool w/die 30-485

Connectors (Hex, 0.255 (6.48mm),

0.213 (5.41mm), 0.068 (1.73mm) Tool w/die 30-502 30-582