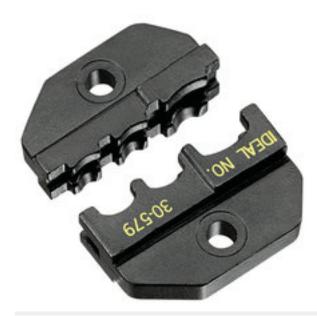

# Die Set, Insulated Terminals, for Crimpmaster<sup>™</sup> Crimp Tool Frame 30-506

Catalog # 30-579

### **Features**

- Color-coded nests
- For insulated terminals #10 to #22 AWG (.324mm2 to 5.261mm2)
- Provides good and consistent crimp every time
- Dies change quickly and easily with a screwdriver
- Interchangeable dies provide versatility in a single tool