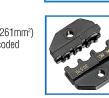

# Die Set, Insulated Terminals, for Crimpmaster<sup>™</sup> Crimp Tool Frame 30-506

Catalog # 30-579

### **Features**

- Color-coded nests
- For insulated terminals #10 to #22 AWG (.324mm2 to 5.261mm2)
- Provides good and consistent crimp every time
- Dies change quickly and easily with a screwdriver
- Interchangeable dies provide versatility in a single tool