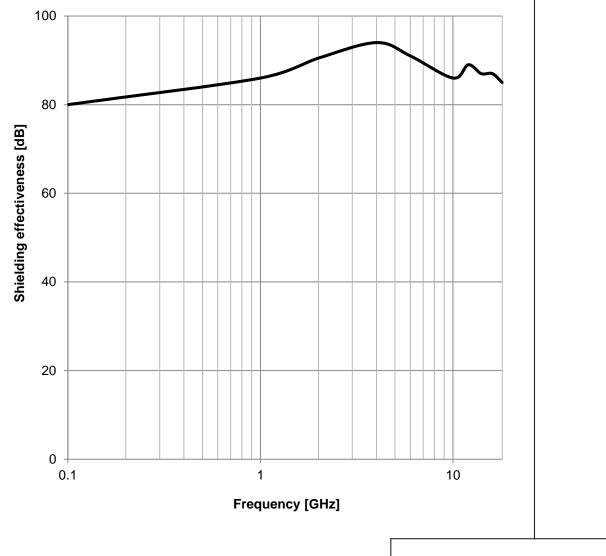

reasonably expected to cause severe personal injury or death, unless the parties have executed an agreement specifically governing such use. Moreover Wurth Elektronik elSos GmbH & Co KG must be information intended for use in equivalent is especially required or where a failure of the product is reasonably expected to cause severe personal injury or death, unless the parties have executed an agreement specifically governing such use. Moreover Wurth Elektronik elSos GmbH & Co KG must be information network etc.. Wurth Elektronik elSos GmbH & Co KG must be information intended to use is electronic component which is used in electrical circuits there adjust high standard is especially caused in the electronic component which is used in electrical circuits there are electrical circuits th





|  |                                                                                                                                                                                               | ViMa               | 004.003 | DATE (YYYY-MM-DD)<br>2020-03-06 | general tolerance<br>DIN ISO 2768-1m |                       | PROJECTION<br>METHOD | - | €-          |
|--|-----------------------------------------------------------------------------------------------------------------------------------------------------------------------------------------------|--------------------|---------|---------------------------------|--------------------------------------|-----------------------|----------------------|---|-------------|
|  | WE-LT Conductive Shielding