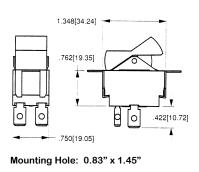

#### SPECIFICATIONS:

1.145[29.08]

Π 顅

1.086[27.58]

.784[19.91]

.180[29.97]

725[18.42]

.215[5.46]

Mounting Hole: 0.872" x 1.072"

| Current Rating:<br>Insulation Resistance:<br>Dielectric Strength:<br>Base Material:<br>Terminal Type: |      |        |   | 20A @ 125V AC, 15A @ 250VAC,<br>125A Peak Inrush current<br>100 Meg ohm (Min.)<br>1000V (Min.)<br>Nylon<br>.250" Quick Connect |                             |  |
|-------------------------------------------------------------------------------------------------------|------|--------|---|--------------------------------------------------------------------------------------------------------------------------------|-----------------------------|--|
| Part No.                                                                                              | Туре | Action |   | n                                                                                                                              | Actuator                    |  |
| 30-16564                                                                                              | DPST | ON     | - | OFF                                                                                                                            | Black Nylon                 |  |
| 30-16625*                                                                                             | DPST | ON     | - | OFF                                                                                                                            | Black Nylon w/on-off Legend |  |

\* 30-16625 = 3/4HP 125-250VAC