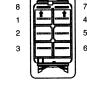

## SEALED LIGHTED ROCKER SWITCHES

Mounting Hole: 0.83" x 1.45"

BOTTOM VIEW TERMINAL ARRANGEMENT 8 TERMINAL BASE

8 TERMINAL BASE W/BARRIERS