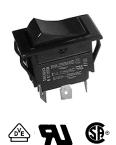

# WITCHES ROCKER

# AC/DC HEAVY DUTY ROCKER SWITCHES

1.240[31.50]

1.070[27.17]

.080[2.03] T

> ۲ .375[9.53]

## SPECIFICATIONS:

|                        | -                            |                    |         |           |             |  |
|------------------------|------------------------------|--------------------|---------|-----------|-------------|--|
| Current Rating:        | 15A @ 125V AC, 10A @ 250V AC |                    |         |           |             |  |
| -                      |                              | 3/4                | HP @ 12 | 5-250V AC |             |  |
| Insulation Resistance: |                              | 100 Meg ohm (Min.) |         |           |             |  |
| Dielectric Strength:   |                              | 1000V (Min.)       |         |           |             |  |
| Base Material:         |                              | Phenolic           |         |           |             |  |
| Terminal Type:         | .250" Quick Connect          |                    |         |           |             |  |
| Part No.               | Туре                         |                    | Action  | Actuator  |             |  |
| 30-16600               | SPST                         | ON                 | -       | OFF       | Black Nylon |  |
| 30-16610               | SPDT                         | ON                 | -       | ON        | Black Nylon |  |
| 30-16620               | SPDT                         | ON                 | OFF     | ON        | Black Nylon |  |
| 30-16630               | DPST                         | ON                 | -       | OFF       | Black Nylon |  |
| 30-16660               | DPST                         | (ON)               | -       | OFF       | Black Nylon |  |
| 30-16640               | DPDT                         | `ΟΝ΄               | -       | ON        | Black Nylon |  |
| 30-16680               | DPDT                         | ON                 | -       | (ON)      | Black Nylon |  |
| Note: () = Momentary   |                              |                    |         |           |             |  |