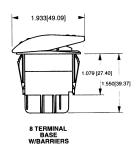

## SEALED LIGHTED ROCKER SWITCHES

Mounting Hole: 0.83" x 1.45"

BOTTOM VIEW TERMINAL ARRANGEMENT 8 TERMINAL BASE

8 TERMINAL BASE W/BARRIERS