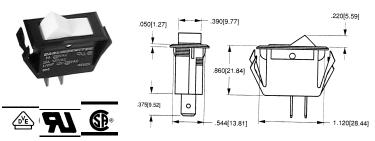

# **"V" STYLE ROCKER SWITCHES**

**HEAVY DUTY ROCKER SWITCHES** 

Mounting Hole: 0.55" x 1.125" \_\_\_\_\_

## SEALED LIGHTED ROCKER SWITCHES

Mounting Hole: 0.83" x 1.45"

BOTTOM VIEW TERMINAL ARRANGEMENT 8 TERMINAL BASE

8 TERMINAL BASE W/BARRIERS

### SPECIFICATIONS:

| Current Ra                                     |      | 10A @ 125VAC, 5A @ 250 VAC,<br>1/2HP 125-250VAC |   |                                     |             |  |  |
|------------------------------------------------|------|-------------------------------------------------|---|-------------------------------------|-------------|--|--|
| Insulation Resistance:<br>Dielectric Strength: |      |                                                 |   | 100 Meg ohms (Min.)<br>1000V (Min.) |             |  |  |
| Base Mater<br>Terminal T                       | •    | Nylon<br>.250" Quick Connect                    |   |                                     |             |  |  |
| Part No.                                       | Туре | Action                                          |   | n                                   | Actuator    |  |  |
| 30-370                                         | SPST | ON                                              | - | (OFF)                               | White Nylon |  |  |
| 30-16751*                                      | SPST | OFF                                             | - | (ON)                                | White Nylon |  |  |

Note: () = Momentary

\* 30-16751 = 15A @ 125VAC, 10A @ 250VAC, 3/4HP 125-250VAC

\_\_\_\_\_ SPECIFICATIONS:

| Part No.         Type         Action         Actuator           30-16500         SPST         ON         -         OFF         Black with Amber Lens           30-16505         SPST         ON         -         OFF         Black with Green Lens           30-16510         SPST         ON         -         OFF         Black with Red Lens           30-16515         SPST         ON         -         OFF         Black with Red Lens           30-16515         SPST         ON         -         OFF         Black with Green Lens           30-16520         DPDT         ON         OFF         ON         Black with Green Lens           30-16525         DPDT         ON         OFF         ON         Black with Green Lens           30-16530         DPDT         ON         OFF         ON         Black with Blue Lens           30-16535         DPDT         ON         OFF         ON         Black with Blue Lens           30-16560         DPDT         ON         OFF         ON         Black with Green Lens           30-16565         DPDT         (ON)         OFF         (ON)         Black with Green Lens           30-16565         DPDT         (ON)         OFF <th></th> |  |
|-------------------------------------------------------------------------------------------------------------------------------------------------------------------------------------------------------------------------------------------------------------------------------------------------------------------------------------------------------------------------------------------------------------------------------------------------------------------------------------------------------------------------------------------------------------------------------------------------------------------------------------------------------------------------------------------------------------------------------------------------------------------------------------------------------------------------------------------------------------------------------------------------------------------------------------------------------------------------------------------------------------------------------------------------------------------------------------------------------------------------------------------------------------------------------------------------------------------|--|
| 30-16505SPSTONOFFBlack with Green Lens30-16510SPSTONOFFBlack with Red Lens30-16515SPSTONOFFBlack with Blue Lens30-16520DPDTONOFFON30-16525DPDTONOFFON30-16530DPDTONOFFON30-16535DPDTONOFFON30-16535DPDTONOFFON30-16560DPDTONOFFON30-16565DPDT(ON)OFF(ON)30-16565DPDT(ON)OFF(ON)30-16565DPDT(ON)OFF(ON)30-16570DPDT(ON)OFF(ON)30-16570DPDT(ON)OFF(ON)Black with Red LensSo-16570DPDT(ON)                                                                                                                                                                                                                                                                                                                                                                                                                                                                                                                                                                                                                                                                                                                                                                                                                           |  |
| 30-16510         SPST         ON         OFF         Black with Red Lens           30-16515         SPST         ON         OFF         Black with Blue Lens           30-16520         DPDT         ON         OFF         ON         Black with Amber Lens           30-16525         DPDT         ON         OFF         ON         Black with Green Lens           30-16530         DPDT         ON         OFF         ON         Black with Green Lens           30-16535         DPDT         ON         OFF         ON         Black with Blue Lens           30-16560         DPDT         ON         OFF         ON         Black with Blue Lens           30-16565         DPDT         (ON)         OFF         (ON)         Black with Green Lens           30-16565         DPDT         (ON)         OFF         (ON)         Black with Green Lens           30-16565         DPDT         (ON)         OFF         (ON)         Black with Green Lens           30-16565         DPDT         (ON)         OFF         (ON)         Black with Green Lens           30-16565         DPDT         (ON)         OFF         (ON)         Black with Red Lens                                      |  |
| 30-16515         SPST         ON         -         OFF         Black with Blue Lens           30-16520         DPDT         ON         OFF         ON         Black with Amber Lens           30-16525         DPDT         ON         OFF         ON         Black with Green Lens           30-16530         DPDT         ON         OFF         ON         Black with Green Lens           30-16535         DPDT         ON         OFF         ON         Black with Blue Lens           30-16535         DPDT         ON         OFF         ON         Black with Blue Lens           30-16560         DPDT         ON         OFF         ON         Black with Blue Lens           30-16565         DPDT         ON         OFF         (ON)         Black with Amber Lens           30-16565         DPDT         (ON)         OFF         (ON)         Black with Green Lens           30-16570         DPDT         (ON)         OFF         (ON)         Black with Red Lens                                                                                                                                                                                                                          |  |
| 30-16520         DPDT         ON         OFF         ON         Black with Amber Lens           30-16525         DPDT         ON         OFF         ON         Black with Green Lens           30-16530         DPDT         ON         OFF         ON         Black with Green Lens           30-16535         DPDT         ON         OFF         ON         Black with Blue Lens           30-16560         DPDT         (ON)         OFF         (ON)         Black with Amber Lens           30-16565         DPDT         (ON)         OFF         (ON)         Black with Green Lens           30-16565         DPDT         (ON)         OFF         (ON)         Black with Green Lens           30-16565         DPDT         (ON)         OFF         (ON)         Black with Green Lens           30-16570         DPDT         (ON)         OFF         (ON)         Black with Red Lens                                                                                                                                                                                                                                                                                                            |  |
| 30-16525         DPDT         ON         OFF         ON         Black with Green Lens           30-16530         DPDT         ON         OFF         ON         Black with Red Lens           30-16535         DPDT         ON         OFF         ON         Black with Blue Lens           30-16535         DPDT         ON         OFF         ON         Black with Blue Lens           30-16560         DPDT         (ON)         OFF         (ON)         Black with Amber Lens           30-16565         DPDT         (ON)         OFF         (ON)         Black with Green Lens           30-16570         DPDT         (ON)         OFF         (ON)         Black with Red Lens                                                                                                                                                                                                                                                                                                                                                                                                                                                                                                                       |  |
| 30-16530         DPDT         ON         OFF         ON         Black with Red Lens           30-16535         DPDT         ON         OFF         ON         Black with Red Lens           30-16535         DPDT         ON         OFF         ON         Black with Blue Lens           30-16560         DPDT         (ON)         OFF         (ON)         Black with Amber Lens           30-16565         DPDT         (ON)         OFF         (ON)         Black with Green Lens           30-16570         DPDT         (ON)         OFF         (ON)         Black with Red Lens                                                                                                                                                                                                                                                                                                                                                                                                                                                                                                                                                                                                                        |  |
| 30-16535         DPDT         ON         OFF         ON         Black with Blue Lens           30-16560         DPDT         (ON)         OFF         (ON)         Black with Amber Lens           30-16565         DPDT         (ON)         OFF         (ON)         Black with Green Lens           30-16570         DPDT         (ON)         OFF         (ON)         Black with Red Lens                                                                                                                                                                                                                                                                                                                                                                                                                                                                                                                                                                                                                                                                                                                                                                                                                    |  |
| 30-16560         DPDT         (ON)         OFF         (ON)         Black with Amber Lens           30-16565         DPDT         (ON)         OFF         (ON)         Black with Green Lens           30-16570         DPDT         (ON)         OFF         (ON)         Black with Red Lens                                                                                                                                                                                                                                                                                                                                                                                                                                                                                                                                                                                                                                                                                                                                                                                                                                                                                                                   |  |
| 30-16565         DPDT         (ON)         OFF         (ON)         Black with Green Lens           30-16570         DPDT         (ON)         OFF         (ON)         Black with Red Lens                                                                                                                                                                                                                                                                                                                                                                                                                                                                                                                                                                                                                                                                                                                                                                                                                                                                                                                                                                                                                       |  |
| 30-16570 DPDT (ON) OFF (ON) Black with Red Lens                                                                                                                                                                                                                                                                                                                                                                                                                                                                                                                                                                                                                                                                                                                                                                                                                                                                                                                                                                                                                                                                                                                                                                   |  |
|                                                                                                                                                                                                                                                                                                                                                                                                                                                                                                                                                                                                                                                                                                                                                                                                                                                                                                                                                                                                                                                                                                                                                                                                                   |  |
|                                                                                                                                                                                                                                                                                                                                                                                                                                                                                                                                                                                                                                                                                                                                                                                                                                                                                                                                                                                                                                                                                                                                                                                                                   |  |
| 30-16575 DPDT (ON) OFF (ON) Black with Blue Lens                                                                                                                                                                                                                                                                                                                                                                                                                                                                                                                                                                                                                                                                                                                                                                                                                                                                                                                                                                                                                                                                                                                                                                  |  |
| 30-16580* SPST ON - OFF Black Nylon**                                                                                                                                                                                                                                                                                                                                                                                                                                                                                                                                                                                                                                                                                                                                                                                                                                                                                                                                                                                                                                                                                                                                                                             |  |
| 30-16585 DPDT ON - ON Black Nylon**                                                                                                                                                                                                                                                                                                                                                                                                                                                                                                                                                                                                                                                                                                                                                                                                                                                                                                                                                                                                                                                                                                                                                                               |  |
| 30-16590 DPDT ON OFF ON Black Nylon**                                                                                                                                                                                                                                                                                                                                                                                                                                                                                                                                                                                                                                                                                                                                                                                                                                                                                                                                                                                                                                                                                                                                                                             |  |