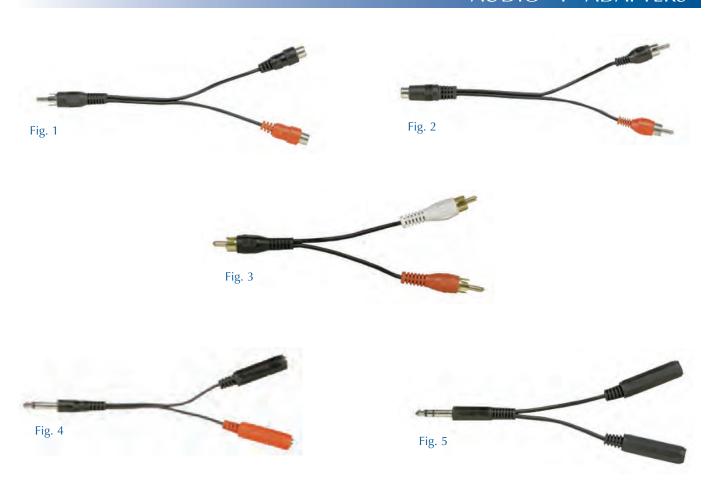

# **Phono Pin Plug & Jack Combinations**

| Retail<br>Part No. | Bulk<br>Part No. | Figure<br>Number | Description                              |
|--------------------|------------------|------------------|------------------------------------------|
| 30-510             | 30-510-BU        | 1                | Phono Pin Plug to 2 Phono Pin Jacks      |
| 30-510-3           |                  | 1                | Phono Pin Plug to 2 Phono Pin Jacks-Gold |
| 30-512             | 30-512-BU        | 2                | Phono Pin Jack to 2 Phono Pin Plugs      |
| 30-512-3           |                  | 2                | Phono Pin Jack to 2 Phono Pin Plugs      |
| 30-514             |                  | 3                | Phono Pin Plug to 2 Phono Pin Plugs      |

# **Standard Phone Plug & Jack Combinations**

| Retail<br>Part No. | Bulk<br>Part No. | Figure<br>Number | Description                                                 |
|--------------------|------------------|------------------|-------------------------------------------------------------|
| 30-522             |                  | 4                | Standard Mono Phone Plug to 2 Standard Mono Phone Jacks     |
| 30-524             |                  | 4                | Standard Stereo Phone Plug to 2 Standard Mono Phone Jacks   |
| 30-1560            |                  | 5                | Standard Stereo Phone Plug to 2 Standard Stereo Phone Jacks |