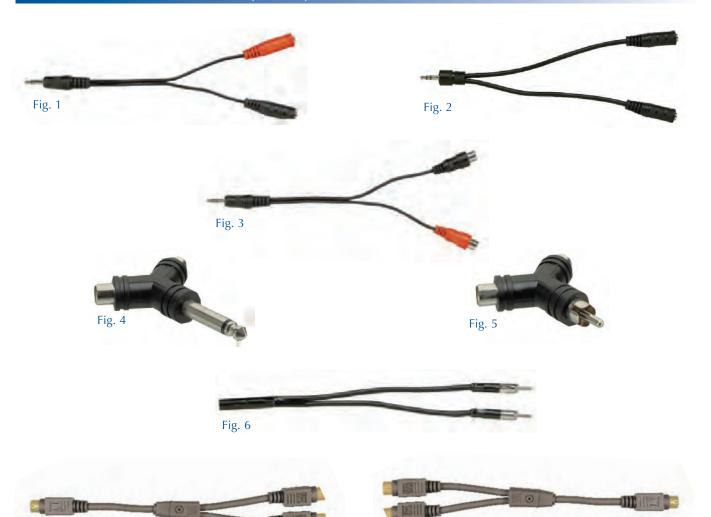

### **Miniature Plug & Jack Combinations**

| Retail<br>Part No. | Bulk<br>Part No. | Figure<br>Number | Description                                                   |
|--------------------|------------------|------------------|---------------------------------------------------------------|
| 30-1558            |                  | 1                | Miniature Phone Plug to 2 Miniature Phone Jacks               |
| 30-1559            |                  | 2                | Miniature Stereo Phone Plug to 2 Miniature Stereo Phone Jacks |
| 30-1565            |                  | 3                | Miniature Stereo Phone Plug to 2 RCA Jacks (Basic)            |

# Metal "Y" Adapters

Fig. 7

| Retail<br>Part No. | Bulk<br>Part No. | Figure<br>Number | Description                                        |
|--------------------|------------------|------------------|----------------------------------------------------|
| 30-500             |                  | 4                | Standard Mono Phone Plug to 2 Mono Phono Pin Jacks |
| 30-504             |                  | 5                | Mono Phono Pin Plug to 2 Mono Phono Pin Jacks      |

### Auto Antenna "Y" Connector

| Retail   | Bulk     | Figure | Description                                                           |
|----------|----------|--------|-----------------------------------------------------------------------|
| Part No. | Part No. | Number |                                                                       |
| 30-3081  |          | 6      | Allows Hook-up of an Add. AM, FM, AM/FM Radio CB to Car Radio Antenna |

# S-VHS "Y" Adapters

| Retail<br>Part No. | Bulk<br>Part No. | Figure<br>Number | Description                   |
|--------------------|------------------|------------------|-------------------------------|
| 65-4401            |                  | 7                | 1 S-VHS Plug to 2 S-VHS Jacks |
| 65-4402            |                  | 8                | 2 S-VHS Plugs to 1 S-VHS Jack |