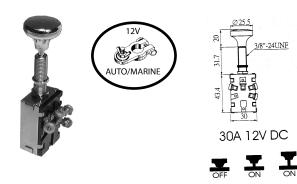

## AUTOMOTIVE PUSH/PULL SWITCH

-------

Mounting Hole: .375"

| SPECIFICATIONS:   |       |
|-------------------|-------|
| Current Rating:   | 30A @ |
| Terminal Material | Brass |

\_\_\_\_\_

| Current Rating:<br>Terminal Material:<br>Terminal Type: |      | 30A @ 12V DC<br>Brass<br>Screw |    |          | C                  |
|---------------------------------------------------------|------|--------------------------------|----|----------|--------------------|
| Part No.                                                | Type | Action                         |    | Actuator |                    |
| 30-17408                                                | SP3T | OFF                            | ON | ON       | Brass/Nickel Plate |