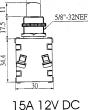

## AUTOMOTIVE PUSH/PULL SWITCH

-------

Mounting Hole: .375"

| SPECIFICATIONS:   |       |
|-------------------|-------|
| Current Rating:   | 30A @ |
| Terminal Material | Brass |

\_\_\_\_\_

| Current Rating:<br>Terminal Material:<br>Terminal Type: |      | 30A @ 12V DC<br>Brass<br>Screw |    |          | C                  |
|---------------------------------------------------------|------|--------------------------------|----|----------|--------------------|
| Part No.                                                | Type | Action                         |    | Actuator |                    |
| 30-17408                                                | SP3T | OFF                            | ON | ON       | Brass/Nickel Plate |