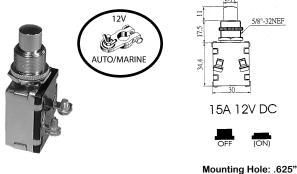

### SPECIFICATIONS

| Si Editoritorio.                                        |      |                                |   |      |                    |
|---------------------------------------------------------|------|--------------------------------|---|------|--------------------|
| Current Rating:<br>Terminal Material:<br>Terminal Type: |      | 15A @ 12V DC<br>Brass<br>Screw |   |      |                    |
| Part No.                                                | Туре | Action                         |   |      | Actuator           |
| 30-19484                                                | SPST | OFF                            | - | (ON) | Brass/Nickel Plate |

NOTE: ( ) = Momentary