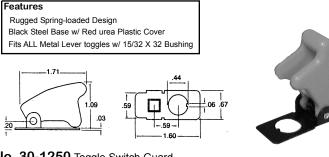

ps | Maximum Resistance |
|----------|------|--------------------|
|          |      | in ohms            |
| 30-6003  | 3    | 0.120              |
| 30-6004  | 4    | 0.120              |
| 30-6005  | 5    | 0.100              |
| 30-6015  | 15   | 0.008              |
| 30-6018  | 18   | 0.007              |
| 30-6020  | 20   | 0.007              |
|          |      |                    |

## **Special Switch Accessories**





No. 30-1450 fits SP Rocker switches up to 15mm (.59") X 21mm (.82")

No. 30-1455 fits DP Rocker switches up to 24mm (.94") X 21mm (.82")



No. 30-1600 fits Round Rocker switches up to 23mm (.90") dia.



No. 30-1000 fits Miniature & Sub Miniature toggle switch



No. 30-1400 fits Push Button Switches with 15/32" X 32 bushing

### **TOGGLE SWITCH SAFETY GUARD**



No. 30-1250 Toggle Switch Guard



#### **Key Switch Protective Cover**

This cover is designed to fit on standard key switches such as Philmore 30-10076 and 30-1190 series and others to protect them from moisture and damage.



No. 30-10079 Key Switch Cover

**TOGGLE SWITCH HARDWARE** 

Part No.

30-1200





**Rubber Boot** Thread Size: 15/32-32 Rubber Boot Thread Size: M12 x 1.0





\* Available in Bulk only.