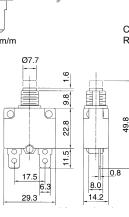

# **MINIATURE PUSH BUTTON CIRCUIT BREAKER**

Approvals

Approval: 3 -15 A 125/250 VAC *LR* , *LR* **TERMINAL Trip Time Curve** 0 3-20AMF Over Load 0 100% No Trip 600 150% Trip in 1 Hr. 0: 6.3m/m 4-60 Se 200% 500 300% 1.8-11.5 Sec 400% 0.6-8.5 Sec. 500% 0.4-5.5 Sec 400 600 0.3-3.5 Se 300 200 150 100 0 10 100 1000 0.1 1 1000 (Sec.)

Specifications: Standard Rating: 3-20 AMPERE. Input Power: 125 VAC / 250 VAC Dielectric Strength: 1500 VAC / 1 Minute.

Interrupt Capacity: 125 VAC x 1000 A, 250 VAC x 1000 A. Insulation Resistance: > 100 Meg Ohm. Calibration: 25°C-105°C of rated Current-Continuously Carried. 25°C-Between 101% to 145%-May Trip or not. 25°C-150% of Rated current-Trip Within 1 Hour. 25°C-200% of Rated Current-Trip Within 1 Minute. Contact Endurance: 125 VAC x 1505 of rated current-500 Cycles.

Reset: Manual push reset/auto reset.

| Part No. | Amps | Maximum Resistance |
|----------|------|--------------------|
|          |      | in ohms            |
| 30-6003  | 3    | 0.120              |
| 30-6004  | 4    | 0.120              |
| 30-6005  | 5    | 0.100              |
| 30-6015  | 15   | 0.008              |
| 30-6018  | 18   | 0.007              |
| 30-6020  | 20   | 0.007              |
|          |      |                    |