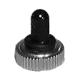

**TOGGLE SWITCH HARDWARE** 

Part No.

30-1200

**Rubber Boot** Thread Size: 15/32-32 Rubber Boot Thread Size: M12 x 1.0

\* Available in Bulk only.