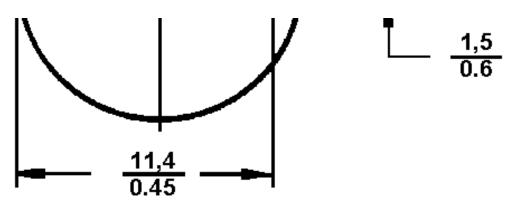

### 2NT1-1

NT Series Toggle Switch, 2 pole, 3 position, Screw terminal, Standard Lever

| Product Specifications                      |                                                                                                              |
|---------------------------------------------|--------------------------------------------------------------------------------------------------------------|
| Product Type                                | Toggle                                                                                                       |
| Ampere/Voltage<br>Range (Resistive<br>Load) | 0.5 A at 250 Vdc, 0.5 A to 15 A at 0.5 Vac to 277 Vac, 0.5 A to 20 A at 0.5 Vdc to 28 Vdc, 0.75 A at 115 Vdc |
| Circuitry                                   | DPDT                                                                                                         |
| Action                                      | 3 position                                                                                                   |
| Circuitry/Operating action                  | Center Keyway Position Position  1 2 3 1 2 3 1 2 3 6 5 4 6 5 4 6 5 4 ON OFF ON                               |
| Mounting                                    | Bushing 15/32 in                                                                                             |
| Termination                                 | Screw                                                                                                        |
| Lever Type                                  | Standard                                                                                                     |
| UL/CSA Rating<br>Code                       | L191: 15 A-125, 250, 277 Vac; 1/2 Hp-125 Vac; 1 Hp-250, 277 Vac; 5 A-120 Vac "L"                             |
| Comment                                     | Thermoplastic case                                                                                           |
| Availability                                | Global                                                                                                       |
| UNSPSC Code                                 | 30211908                                                                                                     |
| UNSPSC Commodity                            | 30211908 Toggle switches                                                                                     |
| Series Name                                 | NT Series                                                                                                    |