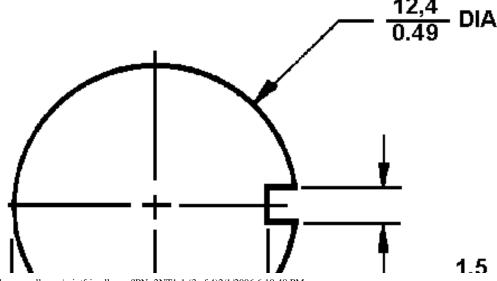

## Description

NT Series toggle switches meet the need for a rugged, cost-effective toggle switch. Quality construction features include a seal between the toggle lever and bushing, and between the cover and case. These switches can be used where panels are subject to splashes, hosedowns, or outdoor environments. The "Easy-Start" threaded bushing enables quick alignment of mounting nut to decrease the chance of cross threading. The panel stand-off with O-ring feature available on some listings, eliminates the need for behind-the-panel hardware, provides uniform panel height, and provides a panel to cover seal.