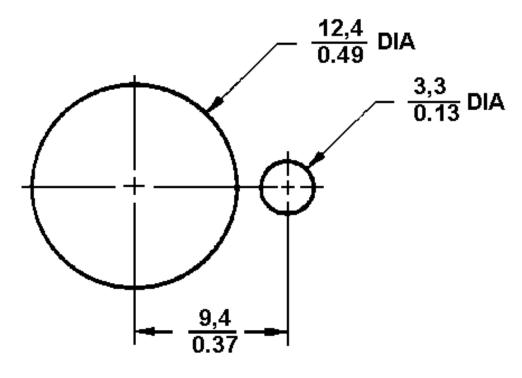

## Description

NT Series toggle switches meet the need for a rugged, cost-effective toggle switch. Quality construction features include a seal between the toggle lever and bushing, and between the cover and case. These switches can be used where panels are subject to splashes, hosedowns, or outdoor environments. The "Easy-Start" threaded bushing enables quick alignment of mounting nut to decrease the chance of cross threading. The panel stand-off with O-ring feature available on some listings, eliminates the need for behind-the-panel hardware, provides uniform panel height, and provides a panel to cover seal.