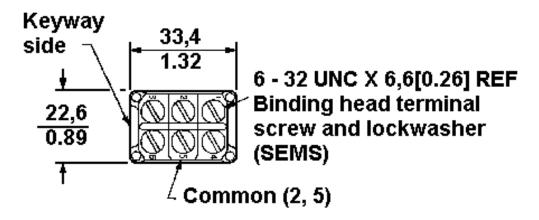

### 2NT1-1

NT Series Toggle Switch, 2 pole, 3 position, Screw terminal, Standard Lever

| Product Specifications                      |                                                                                                              |
|---------------------------------------------|--------------------------------------------------------------------------------------------------------------|
| Product Type                                | Toggle                                                                                                       |
| Ampere/Voltage<br>Range (Resistive<br>Load) | 0.5 A at 250 Vdc, 0.5 A to 15 A at 0.5 Vac to 277 Vac, 0.5 A to 20 A at 0.5 Vdc to 28 Vdc, 0.75 A at 115 Vdc |
| Circuitry                                   | DPDT                                                                                                         |
| Action                                      | 3 position                                                                                                   |
| Circuitry/Operating action                  | Center Keyway Position Position  1 2 3 1 2 3 1 2 3 6 5 4 6 5 4 6 5 4 ON OFF ON                               |
| Mounting                                    | Bushing 15/32 in                                                                                             |
| Termination                                 | Screw                                                                                                        |
| Lever Type                                  | Standard                                                                                                     |
| UL/CSA Rating<br>Code                       | L191: 15 A-125, 250, 277 Vac; 1/2 Hp-125 Vac; 1 Hp-250, 277 Vac; 5 A-120 Vac "L"                             |
| Comment                                     | Thermoplastic case                                                                                           |
| Availability                                | Global                                                                                                       |
| UNSPSC Code                                 | 30211908                                                                                                     |
| UNSPSC Commodity                            | 30211908 Toggle switches                                                                                     |
| Series Name                                 | NT Series                                                                                                    |