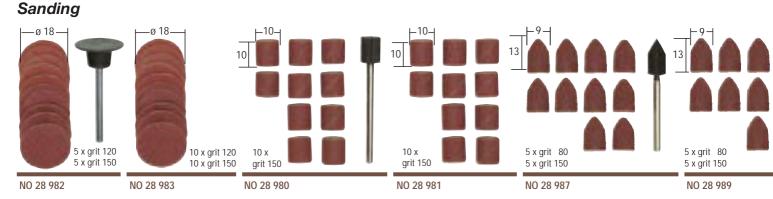

# Selected sanding and polishing bits for all surfaces and longest

Sanding discs, drums and wheels Made of standard compounds of tough consistency and different grits for different sanding stages. With superior lasting characteristics and of various shapes for numerous operations. All shafts 3.0mm. For working steel, non-ferrous metals, plastic, rubber, leather, wood (even edges). Rough grinding of V2A-steel, grinding, welding joints and die-cast aluminium. Ideal for surface and shape sanding.