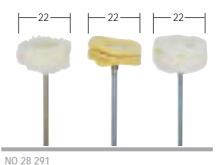

For high gloss finishes on metal, gold, silver, non-

ferrous metals, aluminium when using polishing

NO 28 292

Polishing paste Essential for polishing metal and plastic.