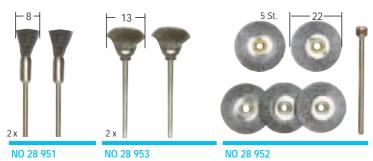

### **Cleaning and polishing**

Steel brushes, cups and wheels High quality components for best operation. For cleaning, sanding, frosting, rounding-off and fine polishing of metal (incl. non-ferrous), precious metals, plastic, stone and wood. Shafts 2.35mm.

#### Felt discs

For polishing metal, gold, silver brass and aluminium when using the polishing paste. All shafts 2.35mm.

NO 28 800

#### Felt Polishers

Used on gold and white gold, silver and finishing on tool and die making.

15