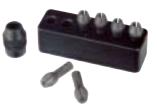

## MICROMOT collets

paste. 2.35mm shafts.

Cotton, leather and felt polishers

Fits all MICROMOT machines, excluding the engraver GG 12. One of each 1.0 - 1.5 - 2.0 - 2.4 - 3.0 and 3.2mm, closure nut and holder are included.