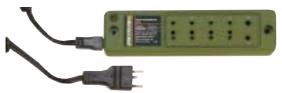

### Multiway adapter MF 5 for 12 Volt tools

Fitted with 150cm spiral cable, 4 MICROMOT sockets and one pair of standard 4mm banana sockets. The LED indicates power availability. Mounting holes are provided.

### **MICROMOT** extension cord

The plug and socket are coded to prevent polarity reversal. The 300mm spiral cable may be rolled in a ball for storage purposes and won't tangle.

No 28 992

Brass brushes, cups and wheels Ideal for working on alloys, copper, precious metals, semi-precious stones, plastic and wood. Acid proof. Electrically neutral, thus suitable for working with electronic components.