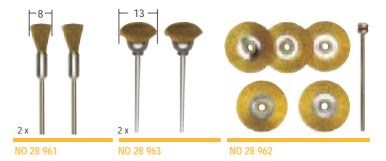

### **Cleaning and polishing**

Steel brushes, cups and wheels High quality components for best operation. For cleaning, sanding, frosting, rounding-off and fine polishing of metal (incl. non-ferrous), precious metals, plastic, stone and wood. Shafts 2.35mm.

### **MICROMOT** extension cord

The plug and socket are coded to prevent polarity reversal. The 300mm spiral cable may be rolled in a ball for storage purposes and won't tangle.

No 28 992

Brass brushes, cups and wheels Ideal for working on alloys, copper, precious metals, semi-precious stones, plastic and wood. Acid proof. Electrically neutral, thus suitable for working with electronic components.