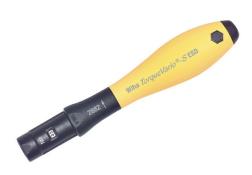

ESD Safe TorqueVario

## ESD Adjustable TorqueVario-S 5-18 In/lbs.

Handle Size is Proportioned to optimize Torque Range

Ergonomic Multi-Component Handle, Light and Compact
Audible and Perceptible Click when Torque Setting Has Been Attained
With Certificate of Accuracy

• For Work On Static Sensitive Electronic Components

SKU 28426 0.4600 Weight (lbs) **RoHS Compliant** Yes

Adjustable TorqueControl Type TorqueVario ESD safe Handle Grip Types ESD Safe Yes

5 - 18 Range Inch lbs.