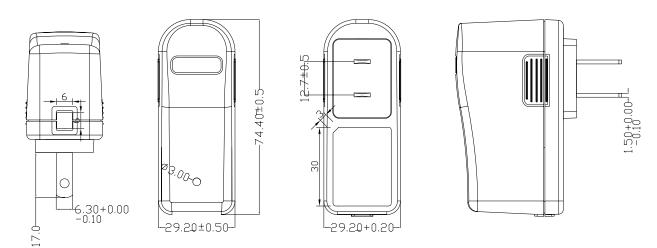

## Specifications:

- Input voltage: 100~240VAC
  Load regulation +/- 3%
  Output/capacity: 12V;1A
- Output connector: DC barrel plug (5.5 x 2.1mm)
- UL, CSA and DoE VI compliant
- Newark SKU 25AC5051
- Model #28-19366