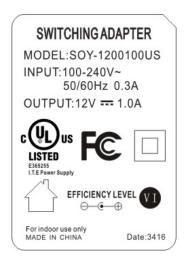

## Specifications:

- Input voltage: 100~240VAC
  Load regulation +/- 3%
  Output/capacity: 12V;1A
- Output connector: DC barrel plug (5.5 x 2.1mm)
- UL, CSA and DoE VI compliant
- Newark SKU 25AC5051
- Model #28-19366