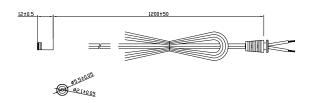

## Specifications:

- Input voltage: 100~240VAC
  Load regulation +/- 3%
  Output/capacity: 12V;1A
- Output connector: DC barrel plug (5.5 x 2.1mm)
- UL, CSA and DoE VI compliant
- Newark SKU 25AC5051
- Model #28-19366