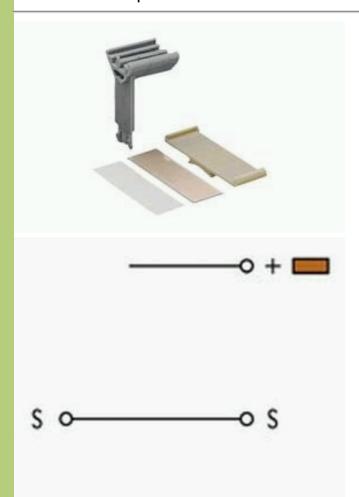

Item no.: 280-555

Product description: ACTUATOR TERMINAL BLOCK for magnetic valves, servo r

## Packing unit 50 pieces

| Product group            | 1 (Rail Mounted Terminal Blocks) |
|--------------------------|----------------------------------|
| Cross section [rf]m      | 0.08- 2.5 mm²                    |
| Cross section [AWG]      | 28 - 12 AWG                      |
| Connection method        | CAGE CLAMR® CONNECTION           |
| Measured voltage EN      | 400 V                            |
| Measured shock voltage   | 6 kV                             |
| Pollution degree         | 3                                |
| Current intensity EN     | 20 A                             |
| Weight                   | 9.703 g                          |
| Color                    | gray                             |
| Wiring type              | Angled Type                      |
| No. of connection Points | 3                                |
| No. of potentials        | 2                                |
| Height                   | 55.5 mm                          |
| Height                   | 2.19 in                          |
| Width                    | 5 mm                             |
| Width                    | 0.197 in                         |
| Depth                    | 80 mm                            |
| Depth                    | 3.15 in                          |
| Strip length from        | 8 mm                             |
| Strip length to          | 9 mm                             |
| Strip length             | 0.33 in                          |
| Mounting                 | TS 35                            |
|                          |                                  |