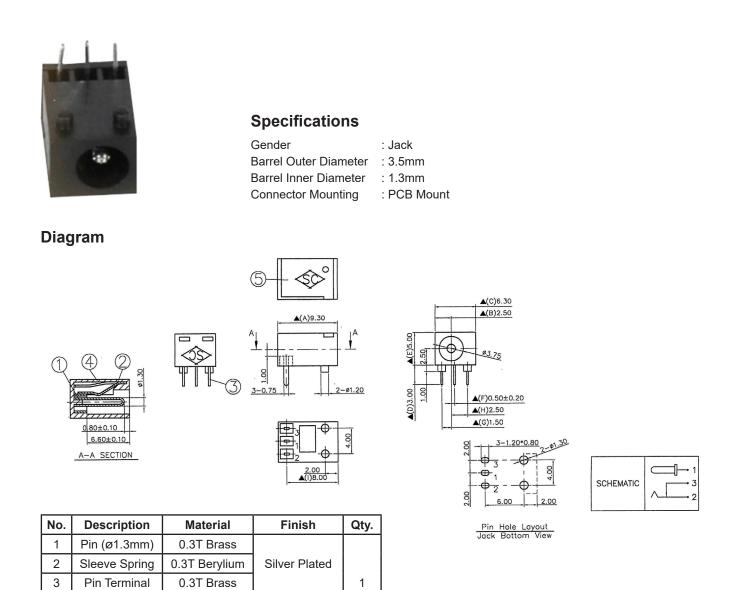

## **DC Power Jack Connector** Pin Dia 1.3mm, PCB

## Part Number Table

Black Colour

|                          | Description                                          | Part Number |
|--------------------------|------------------------------------------------------|-------------|
| Dimensions : Millimetres | DC Power Jack Connector, Outer Dia. 3.5mm, PCB Mount | 27-5886     |