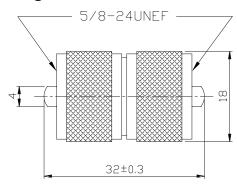

# UHF Plug to UHF Plug Adapter





### **Specifications**

Convert From Coax Type : UHF
Convert From Gender : Plug
Convert To Coax Type : UHF
Convert To Gender : Plug

Adapter Body Style : Straight Adapter Connector Type : UHF Coaxial

## RoHS Compliant

#### **Diagram**



Dimensions: Millimetres

### **Part Number Table**

| Description                  | Part Number |
|------------------------------|-------------|
| UHF Plug to UHF Plug Adapter | 27-335      |

Important Notice: This data sheet and its contents (the "Information") belong to the members of the AVNET group of companies (the "Group") or are licensed to it. No licence is granted for the use of it other than for information purposes in connection with the products to which it relates. No licence of any intellectual property rights is granted. The Information is subject to change without notice and replaces all data sheets previously supplied. The Information supplied is believed to be accurate but the Group assumes no responsibility for its accuracy or completeness, any error in or omission f