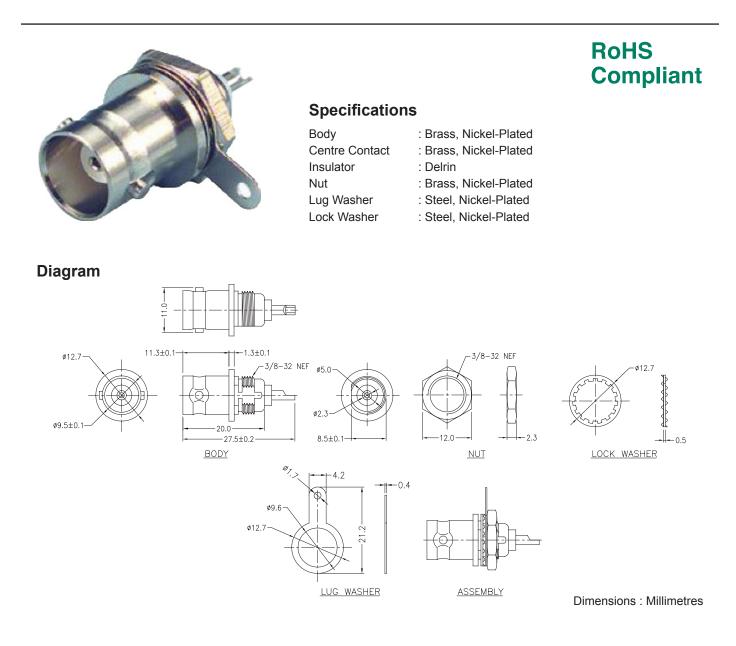

## **Chassis Mount BNC Jack**





## Part Number Table

| Description            | Part Number |
|------------------------|-------------|
| Chassis Mount BNC Jack | 27-210      |

Important Notice : This data sheet and its contents (the "Information") belong to the members of the AVNET group of companies (the "Group") or are licensed to it. No licence is granted for the use of it other than for information purposes in connection with the products to which it relates. No licence of any intellectual property rights is granted. The Information is subject to change without notice and replaces all data sheets previously supplied. The Information supplied is believed to be accurate but the Group assumes no responsibility for its accuracy or completeness, any error in or omission from it or for any use made of it. Users of this