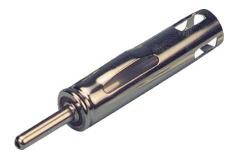

## Auto Antenna Plug

## **Specifications**

- Metal Insulation
- : Bronze, Nickel-Plated : Bakelite

Dimensions : Millimetres