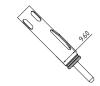

## **Specifications**

- Metal Insulation
- : Bronze, Nickel-Plated : Bakelite

Dimensions : Millimetres