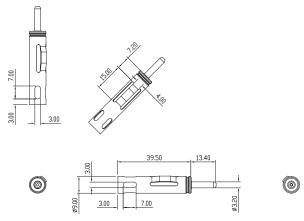

## **Specifications**

- Metal Insulation
- : Bronze, Nickel-Plated : Bakelite

Dimensions : Millimetres