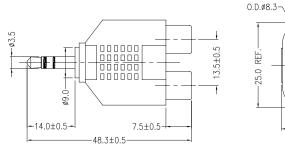

Diagram

**Dimensions : Millimetres** 

| No. | Part Name       | Description          | Qty. |
|-----|-----------------|----------------------|------|
| 1   | Plug Body       | Brass Nickel-Plated  | 1    |
| 2   | Insulator       | POM, Black           | 1    |
| 3   | Jack Body       | Brass, Nickel-Plated | 2    |
| 4   | Plastics Handle | ABS, Black           | 1    |