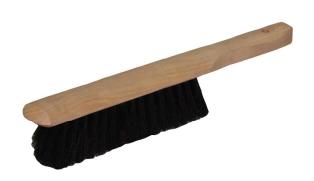

## 13" HORSE HAIR BRUSH

#27096

-Wood handle with soft horse hair bristles for use in clean-up and sweeping those delicate finishes. -Will not scratch like ordinary bristles. -Case pack: 12.