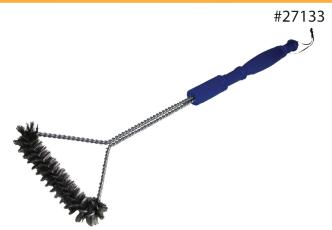

# 21" WIRE GRILL BRUSH

-Use for cleaning hard to reach areas within the barbecue grill and grill grate. -Flexible head with stainless steel wire bristles and extra long handle. -Case pack: 36.