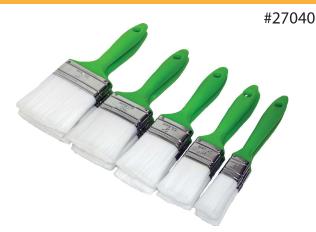

### **10 PC PAINT BRUSH SET**

-Suitable for all types of paints, coatings, stains, varnishes, and finishes. -Includes: 2 pc each of (1", 1 1/2", 2", 2 1/2", 3"). -Case pack: 36.