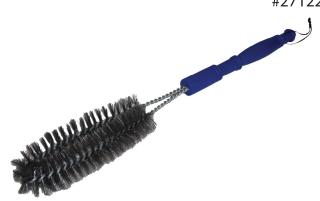

# **20" HEAVY DUTY WIRE BRUSH SS**

#27122

-Use for cleaning hard to reach areas within the barbecue grill and grill grate. -Flexible head with stainless steel wire bristles and extra long handle. -Case pack: 36.