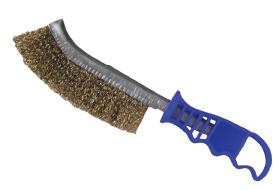

# **10" BRASS WIRE BRUSH**

#27135

-Steel wires are tough enough to scrape off rust, paint, dirt, and grime. -Plastic handle for a comfortable grip. -Hardened and tempered, brass coated, carbon steel bristles. -Case pack: 36.