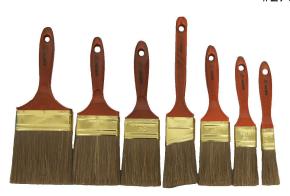

### **7 PC CONTRACTOR'S PAINT BRUSH SET**

#27037

-Wood handles with polyester bristles and feathered ends. -Includes: 1" trim brush, 1-1/2" brush, 2" brush, 2" long handle brush, 2-1/2" brush, 3" brush, 4" brush. -Case pack: 12.