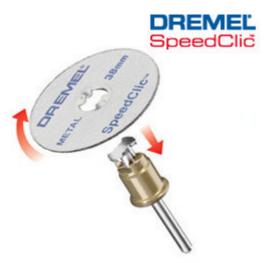

## **DREMEL®** SpeedClic®: Metal Cutting Wheels 12-Pack. (SC456B)

Dremel, the inventor of the SpeedClic quick-change system for rotary tool accessories, now offers an extended line of SpeedClic metal cutting accessories. The Starter Set SC406 includes the unique SpeedClic mandrel and two fiberglass reinforced metal cutting wheels. The SC456, SC456B and SC409 are replacement metal cutting wheels, whereby the SC409 wheels have a thickness of just 0,75 mm.

## **Features & Benefits**

Contents

• The fiberglass reinforced cutting wheels are for cutting in all sorts of metals. Quick, Easy, Keyless.

Technical specification Shank diameter: 3,2 mm Working diameter: 38,0 mm Quantity: 12 Order number: 2615S456JD 8710364042845 EAN-Code: