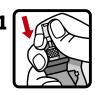

### 1. DREMEL® SpeedClic®

Dremel, the inventor of the Multitool, now brings you SpeedClic - an innovation that makes changing cut-off wheels quick and easy. Through a patented mandrel and wheel design, Dremel has found a way that enables you to change your accessory in 3 simple steps - Pull, Click, Twist - without using any tools. The Starter Set SC406 includes the new SpeedClic mandrel and two SpeedClic cut-off wheels. The fiberglass reinforced cutoff wheels SC426 are replacement cut-off wheels specifically for the SpeedClic system.