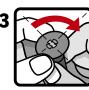

### 1. DREMEL® SpeedClic®

Dremel, the inventor of the Multitool, now brings you SpeedClic - an innovation that makes changing cut-off wheels quick and easy. Through a patented mandrel and wheel design, Dremel has found a way that enables you to change your accessory in 3 simple steps - Pull, Click, Twist - without using any tools. The Starter Set SC406 includes the new SpeedClic mandrel and two SpeedClic cut-off wheels. The fiberglass reinforced cutoff wheels SC426 are replacement cut-off wheels specifically for the SpeedClic system.