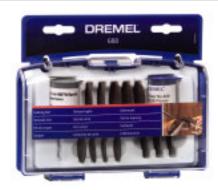

### Cutting Set (688)

Assortment of 68 cut-off wheels in a convenient box. Removable accessory tray and 3 dividers provide perfect storage solution. Dremel Quick Start leaflet explains the included accessories.

### Included accessories

Cutting 409(36), 420(24), 426(3), 540(5)

Collets / Mandrels / Miscellaneous

402

Order information Ordernumber: 26150688JA EAN: 8710364029112