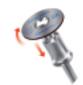

### 1. DREMEL® SpeedClic®

Dremel, the inventor of the Multitool, now brings you SpeedClic - an innovation that makes changing cut-off wheels quick and easy. Through a patented mandrel and wheel design, Dremel has found a way that enables you to change your accessory in 3 simple steps - Pull, Click, Twist - without using any tools. The Starter Set SC406 includes the new SpeedClic mandrel and two SpeedClic cut-off wheels. The fiberglass reinforced cutoff wheels SC426 are replacement cut-off wheels specifically for the SpeedClic system.

#### 2. Cut-Off Wheels

For slicing and cutting in metal, wood and plastic. Cut-off wheels make it easy to cut or slot bolts, screws, sheet metal, thin wood and plastic. Fiberglass reinforced cut-off wheels (456, 426, 426B) are for tough applications. The cut-off wheel cuts only along its edge. Do not attempt to sand or cut curved holes with them. Use Dremel cut-off wheels with mandrel 402.