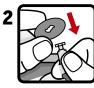

### 1. DREMEL® SpeedClic®

Dremel, the inventor of the Multitool, now brings you SpeedClic - an innovation that makes changing cut-off wheels quick and easy. Through a patented mandrel and wheel design, Dremel has found a way that enables you to change your accessory in 3 simple steps - Pull, Click, Twist - without using any tools. The Starter Set SC406 includes the new SpeedClic mandrel and two SpeedClic cut-off wheels. The fiberglass reinforced cutoff wheels SC426 are replacement cut-off wheels specifically for the SpeedClic system.