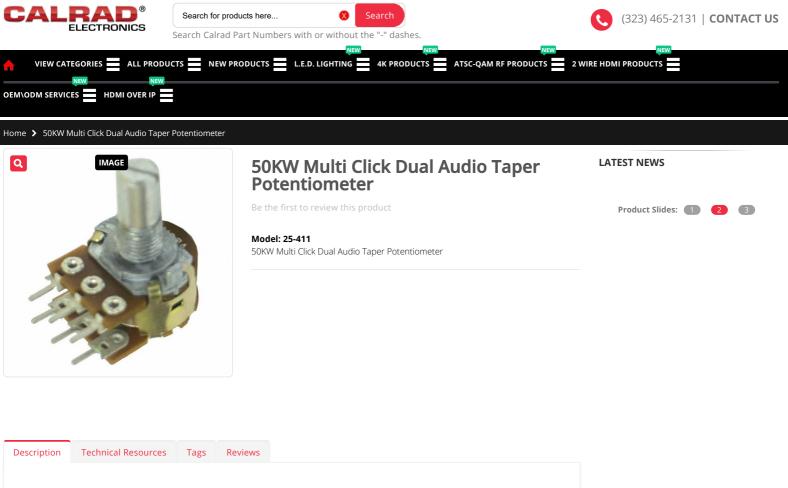

**25-411 | MINIATURE MULTI-CLICK DUAL CONTROL- 40 STEP P.C. MOUNT** 11/16" dia., 11/4" long overall, 9/32" hole size, 1/4" dia shaft, 9/16" long shaft including threads.1/4 watt, 20% tolerance, 300° rotation. Solderable terminals.