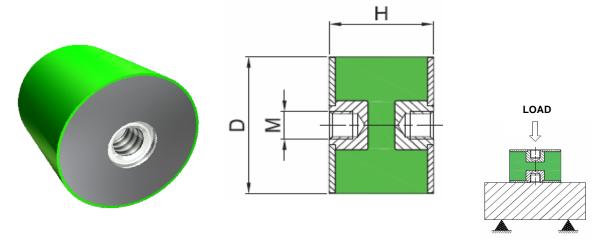

## **Bobbin Mounts - Type DD (Female - Female)**

The Type DD Bobbin Mounts are designed to be used on a wide range of applications, and can be used in compression or shear.

They are manufactured from Natural Rubber in a variety of hardnesses to suit the application, and have zinc plated steel end sections with either welded or cold formed threads.

This range comes with a Female thread on either end that are captive to avoid compromise to the integrity or functionality of the Rubber section.

| Farnell<br>Ref: | Fibet Ref:  | D  | Н  | M   | IRHD | Stiffness<br>(DaN/mm) | Max. Static<br>Deflection<br>(mm) | Maximum<br>Stiffness<br>(DaN) |
|-----------------|-------------|----|----|-----|------|-----------------------|-----------------------------------|-------------------------------|
| 4996630         | 2020DD06-45 | 20 | 20 | М6  | 45   | 4.6                   | 4.0                               | 18.4                          |
| 4996641         | 2020DD06-60 | 20 | 20 | М6  | 60   | 8.6                   | 4.0                               | 34.4                          |
| 4996677         | 2515DD06-70 | 25 | 15 | М6  | 70   | 42.0                  | 3.0                               | 126.0                         |
| 4996690         | 2525DD06-60 | 25 | 25 | М6  | 60   | 11.9                  | 5.0                               | 59.5                          |
| 4996707         | 4030DD08-60 | 40 | 30 | M8  | 60   | 25.0                  | 6.0                               | 150.0                         |
| 4996732         | 4035DD10-60 | 40 | 35 | M10 | 60   | 18.7                  | 7.0                               | 130.9                         |
| 4996744         | 4040DD08-60 | 40 | 40 | M8  | 60   | 15.8                  | 8.0                               | 126.4                         |
| 4996756         | 5030DD10-45 | 50 | 30 | M10 | 45   | 28.4                  | 5.0                               | 142.0                         |
| 4996781         | 5045DD10-45 | 50 | 45 | M10 | 45   | 11.5                  | 9.0                               | 103.5                         |
| 4996800         | 5045DD10-70 | 50 | 45 | M10 | 70   | 30.0                  | 9.0                               | 270.0                         |
|                 |             |    |    |     |      |                       |                                   |                               |
|                 |             |    |    |     |      |                       |                                   |                               |
|                 |             |    |    |     |      |                       |                                   |                               |
|                 |             |    |    |     |      |                       |                                   |                               |
|                 |             |    |    |     |      |                       |                                   |                               |
|                 |             |    |    |     |      |                       |                                   |                               |