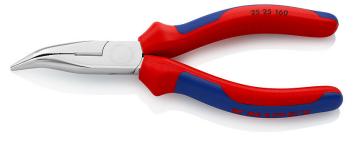

## 25 25 160 Snipe Nose Side Cutting Pliers (Radio Pliers)

- Suitable for finer gripping and cutting workHalf-round, long, tapered jaws
- Knurled gripping surfaces
- With cutting edges for soft, medium-hard and hard wire
- Cutting edges additionally induction hardened, cutting edge hardness approx. 61 HRC

×

• Vanadium electric steel, forged, multi stage oil-hardened

| 25 25 160                     | 12                                                                                                                                           |
|-------------------------------|----------------------------------------------------------------------------------------------------------------------------------------------|
| 4003773016007                 | L4                                                                                                                                           |
| chrome plated                 | ×                                                                                                                                            |
| with multi-component<br>grips |                                                                                                                                              |
|                               | H                                                                                                                                            |
| 2                             |                                                                                                                                              |
| 2,5                           |                                                                                                                                              |
| 1,6                           |                                                                                                                                              |
| 9,0                           |                                                                                                                                              |
| 16,5                          |                                                                                                                                              |
| 3,0                           |                                                                                                                                              |
| 2,5                           |                                                                                                                                              |
| 23,0                          |                                                                                                                                              |
| 50,0                          |                                                                                                                                              |
| 40                            |                                                                                                                                              |
| 160                           |                                                                                                                                              |
| 143                           |                                                                                                                                              |
|                               | 4003773016007<br>chrome plated<br>with multi-component<br>grips<br>2<br>2,5<br>1,6<br>9,0<br>16,5<br>3,0<br>2,5<br>23,0<br>50,0<br>40<br>160 |