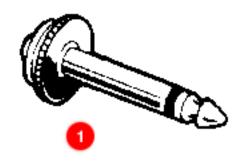

## **MICROPHONE CONNECTORS**

- 1. 44
- 2. 2501M
- 3. 2501F
- 4. 2501MP

Connectors with 5/8-27 threads are designed for use with single conductor microphone

cable with .281 inch (7.14 mm) maximum outside diameter. 44 adapts 2501F to fit standard 2-conductor phone jack. Coupling ring on 2501F is removable for fast change from female to male type. Spring assembled into body, cable braid and spring clamped by hollow set screws .281 inch (7.14 mm) maximum cable diameter. 2501MP mounts in .390 inch (9.92 mm) diameter hole.