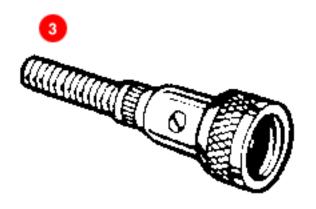

## **MICROPHONE CONNECTORS**

- 1. 44
- 2. 2501M
- 3. 2501F
- 4. 2501MP

Connectors with 5/8-27 threads are designed for use with single conductor microphone

cable with .281 inch (7.14 mm) maximum outside diameter. 44 adapts 2501F to fit standard 2-conductor phone jack. Coupling ring on 2501F is removable for fast change from female to male type. Spring assembled into body, cable braid and spring clamped by hollow set screws .281 inch (7.14 mm) maximum cable diameter. 2501MP mounts in .390 inch (9.92 mm) diameter hole.