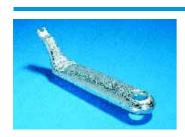

For CM

**Material:** Die-cast zinc

Colour:

RAL 9011/9006

| Packs of | Model No. CM |
|----------|--------------|
| 3        | 5001.000     |

Hinge pin remover

For safe and easy removal of hinge pins.

| For enclosure | Model No. SM |
|---------------|--------------|
| AE/CM/FM      | 2432.000     |