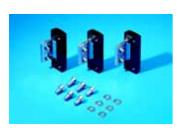

## Hinges 180°

For retrospective conversion of standard doors with 130° hinges. Including assembly parts.

For ES, AP universal console, TP pedestals, TE

**Material:** Aluminium

Surface finish:

Powder-coated in RAL 8019

| Packs of | Model No. PS |
|----------|--------------|
| 6        | 4189.000     |

For ES

Material:

Stainless steel 1.4301 (AISI 304)

| Packs of | Model No. PS |
|----------|--------------|
| 6        | 4156.000     |