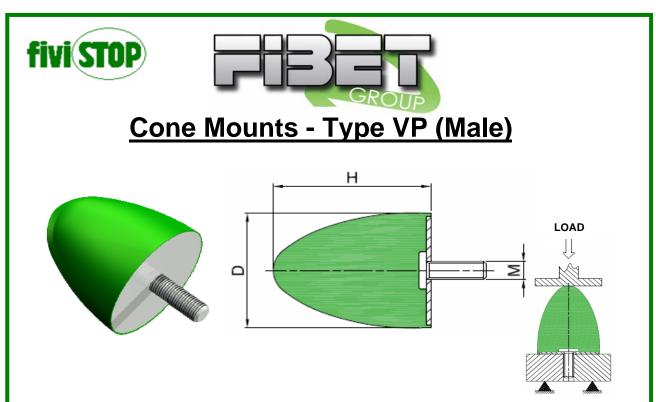

The Type VP Bobbin Mount End Stops are designed to be used on a wide range of applications to prevent shocks and over-loading thanks to their progressive absorption.

They are manufactured from Natural Rubber in a variety of hardnesses to suit the application, and have a zinc plated steel end section with either welded or cold formed threads.

This range comes with a Male thread on one end.

| Farnell<br>Ref: | Fibet Ref:  | D  | н  | МхI     | IRHD | Stiffness<br>(DaN/mm) | Max. Static<br>Deflection<br>(mm) | Maximum<br>Stiffness<br>(DaN) |
|-----------------|-------------|----|----|---------|------|-----------------------|-----------------------------------|-------------------------------|
| 4997402         | 2425VP18-60 | 24 | 25 | M6 x 18 | 60   | 8.2                   | 5.0                               | 41.0                          |
| 4997414         | 4530VP23-45 | 45 | 30 | M8 X 23 | 45   | 12.8                  | 6.0                               | 76.8                          |
|                 |             |    |    |         |      |                       |                                   |                               |
|                 |             |    |    |         |      |                       |                                   |                               |
|                 |             |    |    |         |      |                       |                                   |                               |
|                 |             |    |    |         |      |                       |                                   |                               |
|                 |             |    |    |         |      |                       |                                   |                               |
|                 |             |    |    |         |      |                       |                                   |                               |
|                 |             |    |    |         |      |                       |                                   |                               |
|                 |             |    |    |         |      |                       |                                   |                               |
|                 |             |    |    |         |      |                       |                                   |                               |
|                 |             |    |    |         |      |                       |                                   |                               |
|                 |             |    |    |         |      |                       |                                   |                               |
|                 |             |    |    |         |      |                       |                                   |                               |
|                 |             |    |    |         |      |                       |                                   |                               |