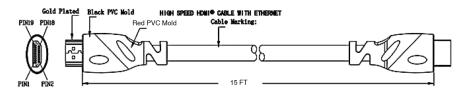

#### **Diagram**

### **Specifications**

Connector Type A : HDMI Plug Connector Type B : HDMI Plug Cable Length : 4.6m (15ft) Jacket Colour : Black