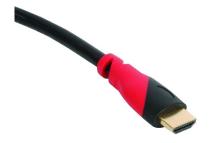

#### **Description**

In-Wall Colored HDMI Cable Take advantage of the latest high performance 3D and 4K display technologies and bi-directional audio and data connectivity with v1.4 high-speed HDMI cables.

### **Specifications**

Connector Type A : HDMI Plug Connector Type B : HDMI Plug Cable Length : 4.6m (15ft) Jacket Colour : Black