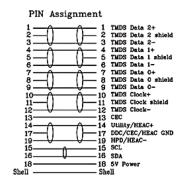

## **HDMI Plug to HDMI Plug**

# multicomp PRO



#### **Description**

In-Wall Colored HDMI Cable Take advantage of the latest high performance 3D and 4K display technologies and bi-directional audio and data connectivity with v1.4 high-speed HDMI cables.

### **Specifications**

Connector Type A : HDMI Plug Connector Type B : HDMI Plug Cable Length : 4.6m (15ft) Jacket Colour : Black

#### **Diagram**







#### **Part Number Table**

| Description                           | Part Number |
|---------------------------------------|-------------|
| Cable, HDMI Plug to Plug, 4.6m, Black | 24-14717    |

Important Notice: This data sheet and its contents (the "Information") belong to the members of the AVNET group of companies (the "Group") or are licensed to it. No licence is granted for the use of it other than for information purposes in connection with the products to which it relates. No licence of any intellectual property rights is granted. The Information is subject to change without notice and replaces all data sheets previously supplied. The Information supplied is believed to be accurate but the Group assumes no responsibility for its accuracy or completeness, any error in or omiss