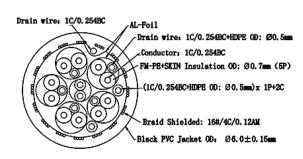

## **HDMI Plug to HDMI Plug**

# multicomp PRO



#### **Description**

In-Wall Colored HDMI Cable Take advantage of the latest high performance 3D and 4K display technologies and bi-directional audio and data connectivity with v1.4 high-speed HDMI cables.

### **Specifications**

Connector Type A : HDMI Plug Connector Type B : HDMI Plug Cable Length : 4.6m (15ft) Jacket Colour : Black

#### **Diagram**







#### **Part Number Table**

| Description                           | Part Number |
|---------------------------------------|-------------|
| Cable, HDMI Plug to Plug, 4.6m, Black | 24-14717    |

Important Notice: This data sheet and its contents (the "Information") belong to the members of the AVNET group of companies (the "Group") or are licensed to it. No licence is granted for the use of it other than for information purposes in connection with the products to which it relates. No licence of any intellectual property rights is granted. The Information is subject to change without notice and replaces all data sheets previously supplied. The Information supplied is believed to be accurate but the Group assumes no responsibility for its accuracy or completeness, any error in or omissio