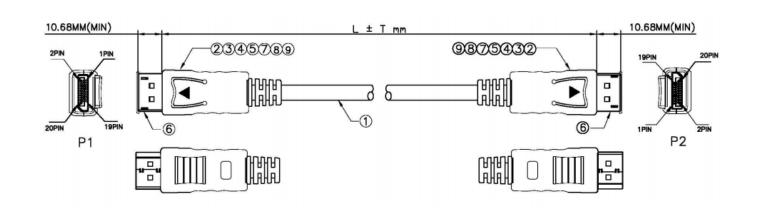

## **Ordering Information**

- Part No:
  2409-2W
- Product Description: VIDEK DisplayPort v1.2 Plug to Plug Cable White 2Mtr