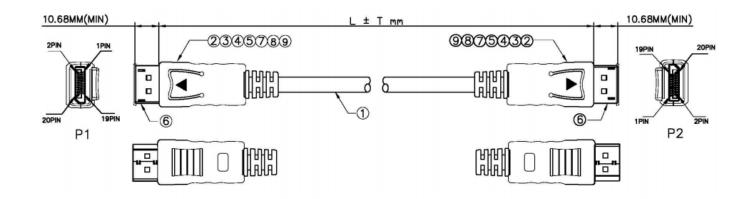

## **DisplayPort Cables**Standard DisplayPort Cables

Part No: 2409-1W

The male to male cables are designed to be used to connect equipment that feature the DisplayPort connector. They support high definition video as well as multi channel digital audio.

## **Ordering Information**

- Part No: 2409-1W
- Product Description:
  VIDEK DisplayPort v1.2 Plug to Plug Cable
  White 1Mtr