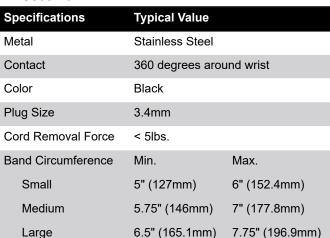

## **Coil Cord**

| Specifications    | Typical Value    |
|-------------------|------------------|
| Length            | 5 feet (1.5m)    |
| Resistance        | 1 megohm         |
| Flex Life Average | 1,000,000 cycles |
| Plug Size         | 3.4mm            |
| Plug Type         | Straight         |
| Color             | Gray             |