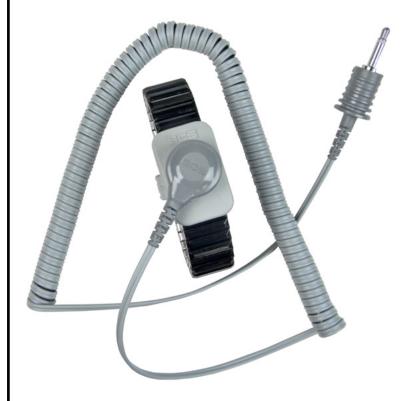

The Dual Conductor Metal Wrist Straps are a durable premium performance metal wristband that creates a reliable electrical contact to the user's wrist. The wristband provides 360-degree protection and three size options allow for conformance to most user's wrists. Meets the resistance requirements of ANSI/ESD S20.20-2014, EIA 625.