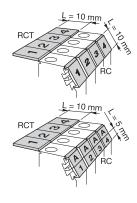

## Marker sizes

RCT610 6 x 10 mm markers .238" x .394". Can be used on block spacing 6 mm, 1 marker per slot.

#### **RCT810**

8 x 10 mm markers .315" x .394". Can be used on block spacing 8 mm, 1 marker per slot.

| Stan<br>Card | dard marker<br>cards<br>Mar | Marker<br>width,<br>ker mm | Marker<br>height, L<br>mm | Use with terminal block thickness |
|--------------|-----------------------------|----------------------------|---------------------------|-----------------------------------|
| RCT 610      |                             | nm 6                       | 10                        | 6 mm                              |
| RCT 810      |                             | nm 8                       | 10                        | 8 mm                              |

## **Vertical marking**

Vertical marking Increasing order.

| RC | CT610 |          |   |
|----|-------|----------|---|
| 1  | → 100 | 0236 001 | 2 |

RCT810

→ 100 **0236 501.23** 