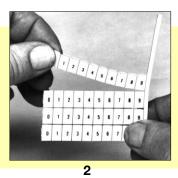

# Cards for top marking

Each marker card contains 10 strips of 10 markers, i.e. 100 markers per card. Marker cards are white polyamide with black lettering.

## How to use

Remove one of the side bands of the card.

Separate the chosen strip from the rest of the card.

• Strips of 10 markers for block spacings 6 and 8 mm :

Press the first marker in place, hold it and slide your thumb on the rest of the strip to snap each marker on the terminal block assembly.

Single markers :

Press the chosen marker in place, hold it and tear off the rest of the strip.