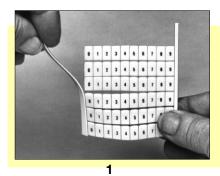

# Cards for top marking

Each marker card contains 10 strips of 10 markers, i.e. 100 markers per card. Marker cards are white polyamide with black lettering.

## How to use

Remove one of the side bands of the card.

Separate the chosen strip from the rest of the card.

• Strips of 10 markers for block spacings 6 and 8 mm :

Press the first marker in place, hold it and slide your thumb on the rest of the strip to snap each marker on the terminal block assembly.

Single markers :

Press the chosen marker in place, hold it and tear off the rest of the strip.