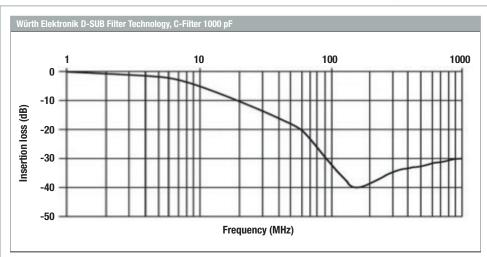

#### **TECHNICAL DATA:**

9-/15-/25-/37-pole C = 1000 pF UNC-4-40 Low Pass Filter

Order Code 23016 Version 2.0