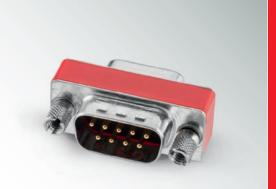

#### **SIZE:**

D-SUB Filteradapter

#### **TECHNICAL DATA:**

9-/15-/25-/37-pole C = 1000 pF UNC-4-40 Low Pass Filter

Order Code 23016 Version 2.0